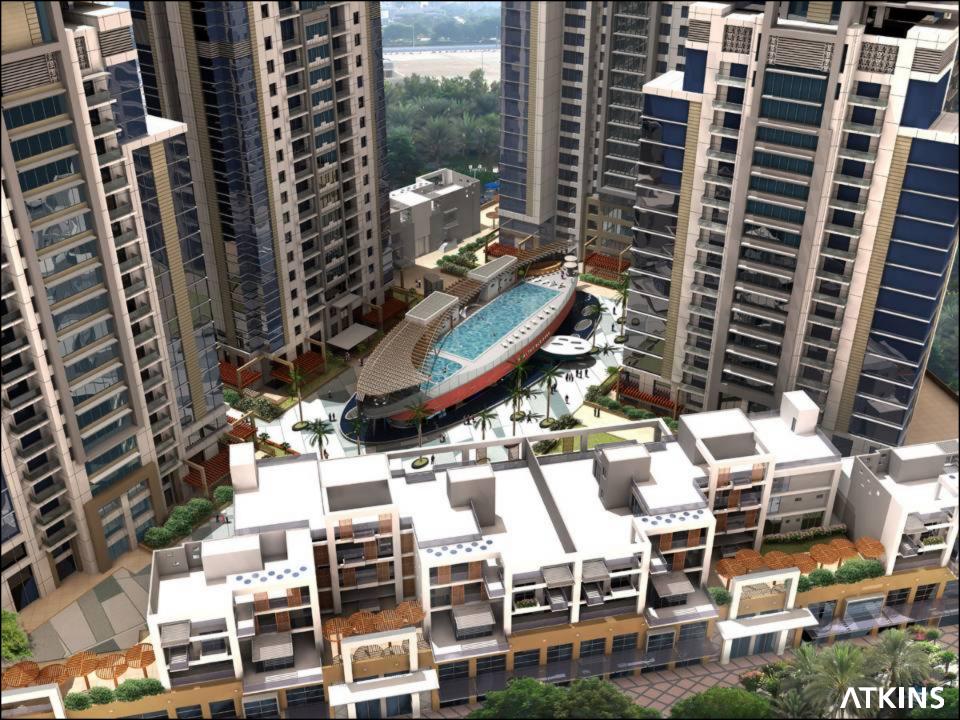

ring sustainable architecture
- Design efficiency (75% to 82%)



- Delighting our clients
- Aiming to excel at all we do
- Integrated
   architecture and
   engineering in a
   truly multi discipline
   ethos

#### Success attracts success

- Architecture now leads our regional business
- 50 staff in Dubai Office in 1999... 600 in 2007
- Regionally now over 2000 staff in 7 offices across the Middle East

# Selected built and current work:

# Burj Al Arab



#### Concept in 1994 ...









## Multi-discipline design team

- Project Management Services
- Building Services Engineering
- Civil & Structural Engineering
- All Architecture and Design
- Geotechnical & Marine Engineering
- Planning & Environmental Studies

### Jumeirah Beach Hotel







# **Business Bay Executive Towers**











#### Business Bay Sales Centre

- Facility: Administrative office for sales of commercial & residential property in Business Bay
- Built-up area: 3,400m2
- Status: Complete

# Al Mas Tower









# 21st Century Tower





Facilities: Residential

**Features**: Fifty floors of two and three-bedroom apartments, retail facilities on the ground and mezzanine floor, health and leisure facilities on the roof, a nine storey car park for 412 cars, two floors of which are occupied by building services.

Total Built-up area: 86,000m2

Status: Complete



# Chelsea Tower





- Facility: Mixed-used, Residential and Retail
- Features: 50-storey tower plus a ground floor, 282 one, two and three bedroom apartments, swimming pool, gym, squash courts and changing rooms. The ground floor houses ret