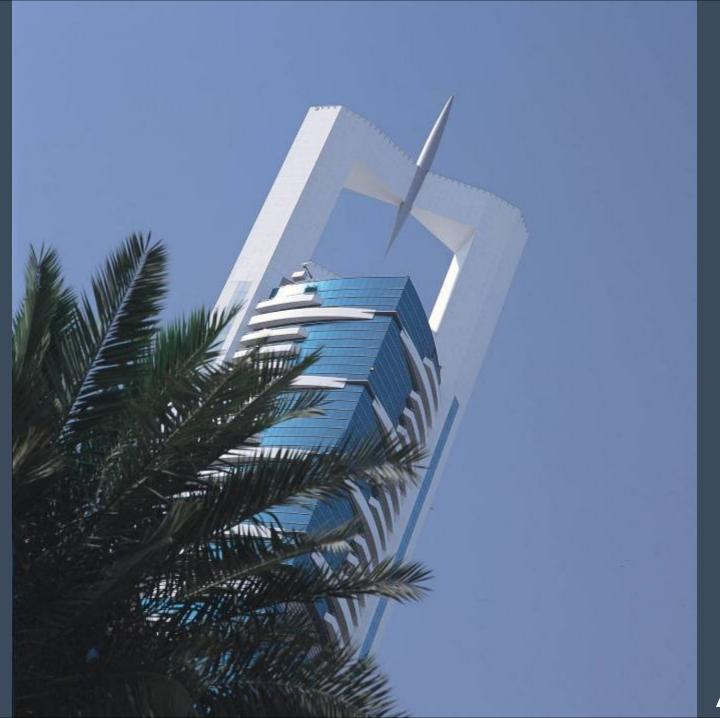

ice for sales of commercial & residential property in Business Bay
- Built-up area: 3,400m2
- Status: Complete

# Al Mas Tower









# 21st Century Tower





Facilities: Residential

**Features**: Fifty floors of two and three-bedroom apartments, retail facilities on the ground and mezzanine floor, health and leisure facilities on the roof, a nine storey car park for 412 cars, two floors of which are occupied by building services.

Total Built-up area: 86,000m2

Status: Complete



# Chelsea Tower





- Facility: Mixed-used, Residential and Retail
- Features: 50-storey tower plus a ground floor, 282 one, two and three bedroom apartments, swimming pool, gym, squash courts and changing rooms. The ground floor houses retail facilities.
- Total Built-up area: 65,920m2
- Status: Complete





# Iris Bay

Dubai











# **Dubai Promenade**

Dubai











## **Channel Towers**









### **Bahrain World Trade Centre**





### **Conceptual inspirations for the towers:**

Yacht Sails inspired the Tower shape & aerodynamics





### **Conceptual inspirations for the towers:**











#### Bahrain's constant onshore breeze



# rising warm air land sea breeze

### **Bahrain Wind Rose**

70% of Bahrain's annual wind energy is from north west

### Constant onshore sea breeze

Day time microclimate due to raising hot air over the Saudi desert

Completion
December 2007





## **DSEC Oval Tower**





- Facility: Office and commercial building
- Features: A ground floor, 2 basements, a 3 storey podium plus a 16-storey tower
- Total Built-up area: 23,934 sq m (*FAR*)
- 47