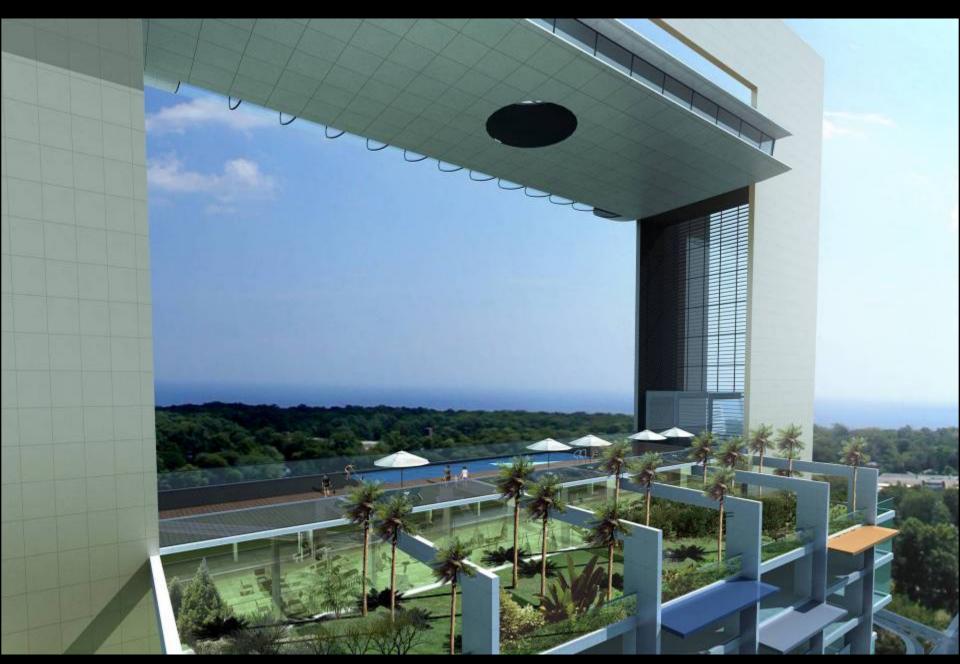

# 21st Century Tower

Facilities: Residential

**Features**: Fifty floors of two and three-bedroom apartments, retail facilities on the ground and mezzanine floor, health and leisure facilities on the roof, a nine storey car park for 412 cars, two floors of which are occupied by building services.

Total Built-up area: 86,000m2

Status: Complete