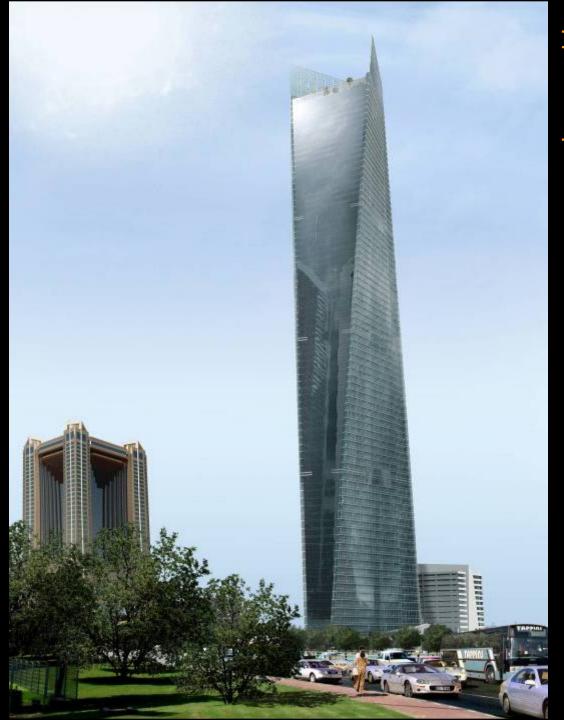

### Constant onshore sea breeze

Day time microclimate due to raising hot air over the Saudi desert

Completion
December 2007





## **DSEC Oval Tower**





- Facility: Office and commercial building
- Features: A ground floor, 2 basements, a 3 storey podium plus a 16-storey tower
- Total Built-up area: 23,934 sq m (*FAR*)
- 47,968 sq m (Gross)



## India Tower

India







# Kempenski



- Features: 255 m high five star hotel, office and shopping centre.
  Total built-up area of 235,424 sq m
- Status: Design competition







# Lighthouse Tower

DIFC, Dubai



Lighthouse Tower DIFC, Dubai

#### **Low Carbon Tower**

Aims to reduce its **Carbon Emissions by up to 65%** and using **40% less water** 













# Trump Tower

Palm Jumeirah, Dubai











### Al Durrah Tower







- Facility: Residential
- Features: A 292m high, 75storey landmark residential tower comprising a basement, ground floor, mezzanine, a 12storey car park for 909 cars and 75 floors of residential accommodation.
- Total Built-up area: 134,398m2

# Supreme Education Council Headquarters

Qatar







# Kuwait Investment Authority Headquarters

Kuwait









## Waterfront Development

Bahrain









### **Durrat Al Bahrain**

Bahrain





■ Approved Master Plan – March 2004





# Al Sharq Office Tower

Kuwait





Features: Office tower comprising shopping arcades, outdoor spaces, fitness clubs, restaurant and café quarters. Total built-up area of 28,000 sq m
Status: Concept design





## Ritz Carlton

Kuwait







Innovations for the future

#### **Thank You**