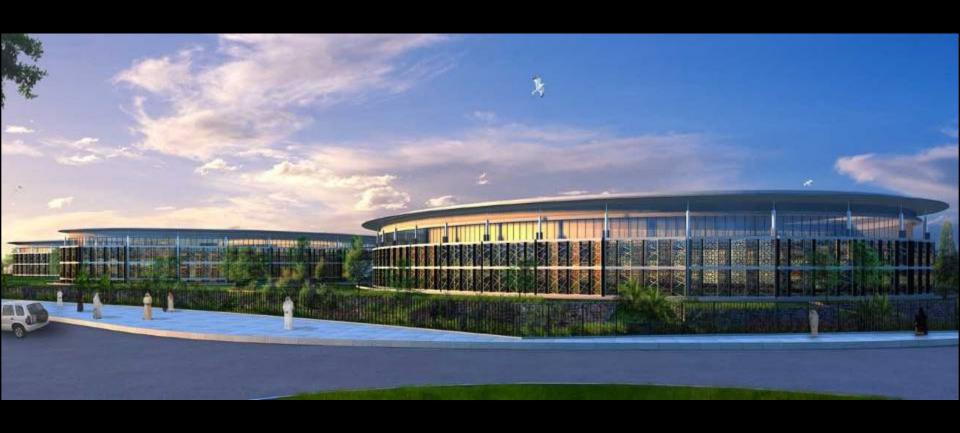

-up area: 23,934 sq m (*FAR*)
- 47,968 sq m (Gross)



## India Tower

India







# Kempenski



- Features: 255 m high five star hotel, office and shopping centre.
  Total built-up area of 235,424 sq m
- Status: Design competition







# Lighthouse Tower

DIFC, Dubai



Lighthouse Tower DIFC, Dubai

#### **Low Carbon Tower**

Aims to reduce its **Carbon Emissions by up to 65%** and using **40% less water** 













# Trump Tower

Palm Jumeirah, Dubai











### Al Durrah Tower







- Facility: Residential
- Features: A 292m high, 75storey landmark residential tower comprising a basement, ground floor, mezzanine, a 12storey car park for 909 cars and 75 floors of residential accommodation.
- Total Built-up area: 134,398m2

# Supreme Education Council Headquarters

Qatar







# Kuwait Investment Authority Headquarters

Kuwait









## Waterfront Development

Bahrain









### **Durrat Al Bahrain**

Bahrain





■ Approved Master Plan – March 2004





# Al Sharq Office Tower

Kuwait





Features: Office tower comprising shopping arcades, outdoor spaces, fitness clubs, restaurant and café quarters. Total built-up area of 28,000 sq m
Status: Concept design





## Ritz Carlton

Kuwait







Innovations for the future

#### **Thank You**