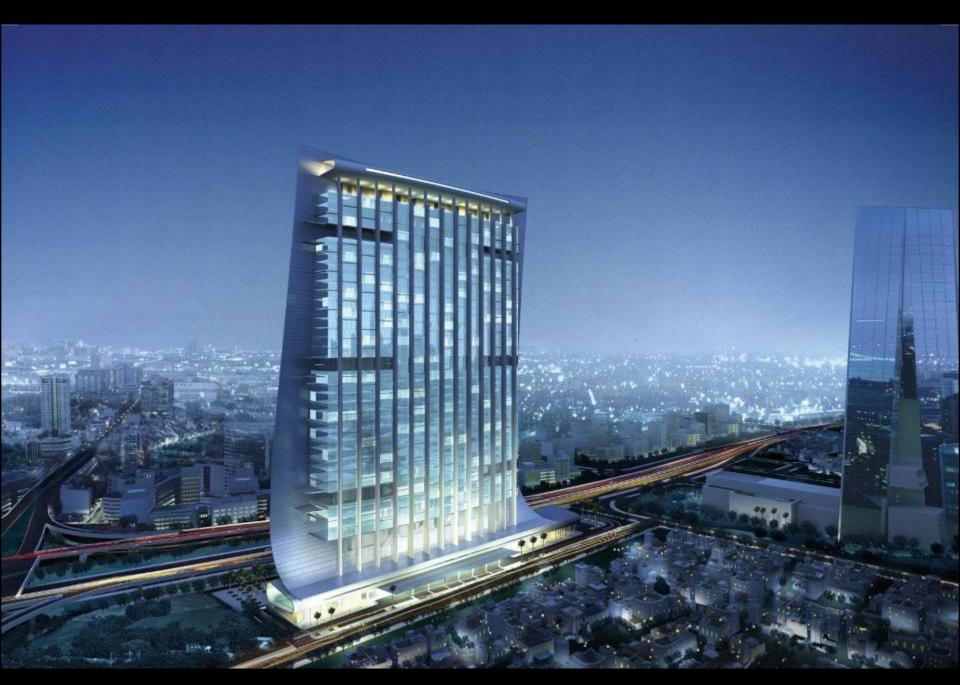

India Tower

India







# Kempenski



- Features: 255 m high five star hotel, office and shopping centre.
  Total built-up area of 235,424 sq m
- Status: Design competition







# Lighthouse Tower

DIFC, Dubai



Lighthouse Tower DIFC, Dubai

#### **Low Carbon Tower**

Aims to reduce its **Carbon Emissions by up to 65%** and using **40% less water** 













# Trump Tower

Palm Jumeirah, Dubai











### Al Durrah Tower







- Facility: Residential
- Features: A 292m high, 75storey landmark residential tower comprising a basement, ground floor, mezzanine, a 12storey car park for 909 cars and 75 floors of residential accommodation.
- Total Built-up area: 134,398m2

# Supreme Education Council Headquarters

Qatar







# Kuwait Investment Authority Headquarters

Kuwait









## Waterfront Development

Bahrain









### **Durrat Al Bahrain**

Bahrain





■ Approved Master Plan – March 2004





# Al Sharq Office Tower

Kuwait





Features: Office tower comprising shopping arcades, outdoor spaces, fitness clubs, restaurant and café quarters. Total built-up area of 28,000 sq m
Status: Concept design





## Ritz Carlton

Kuwait







Innovations for the future

#### **Thank You**