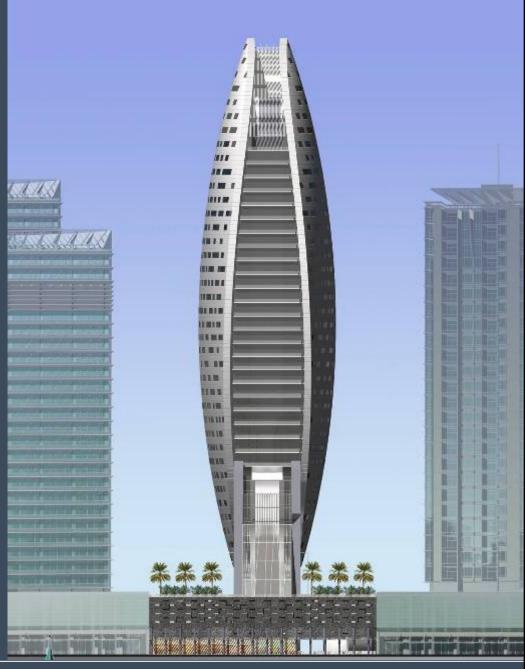

## **DSEC Oval Tower**

- Facility: Office and commercial building
- Features: A ground floor, 2 basements, a 3 storey podium plus a 16-storey tower
- Total Built-up area: 23,934 sq m (*FAR*)
- 47,968 sq m (Gross)