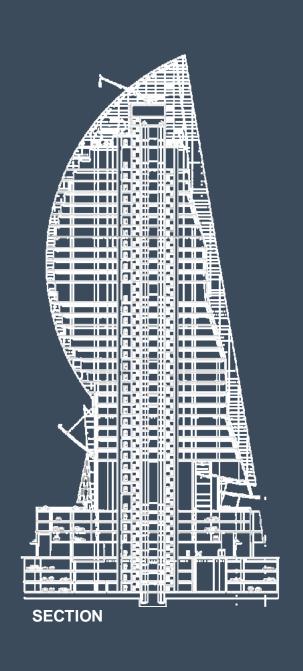

al & residential property in Business Bay
- Built-up area: 3,400m2
- Status: Complete

# Al Mas Tower









# 21st Century Tower





Facilities: Residential

**Features**: Fifty floors of two and three-bedroom apartments, retail facilities on the ground and mezzanine floor, health and leisure facilities on the roof, a nine storey car park for 412 cars, two floors of which are occupied by building services.

Total Built-up area: 86,000m2

Status: Complete



# Chelsea Tower





- Facility: Mixed-used, Residential and Retail
- Features: 50-storey tower plus a ground floor, 282 one, two and three bedroom apartments, swimming pool, gym, squash courts and changing rooms. The ground floor houses retail facilities.
- Total Built-up area: 65,920m2
- Status: Complete





# Iris Bay

Dubai











# **Dubai Promenade**

Dubai











## **Channel Towers**









### **Bahrain World Trade Centre**





### **Conceptual inspirations for the towers:**

Yacht Sails inspired the Tower shape & aerodynamics





### **Conceptual inspirations for the towers:**











#### Bahrain's constant onshore breeze



# rising warm air land sea breeze

### **Bahrain Wind Rose**

70% of Bahrain's annual wind energy is from north west

### Constant onshore sea breeze

Day time microclimate due to raising hot air over the Saudi desert

Completion
December 2007





## **DSEC Oval Tower**





- Facility: Office and commercial building
- Features: A ground floor, 2 basements, a 3 storey podium plus a 16-storey tower
- Total Built-up area: 23,934 sq m (*FAR*)
- 47,968 sq m (Gross)



## I