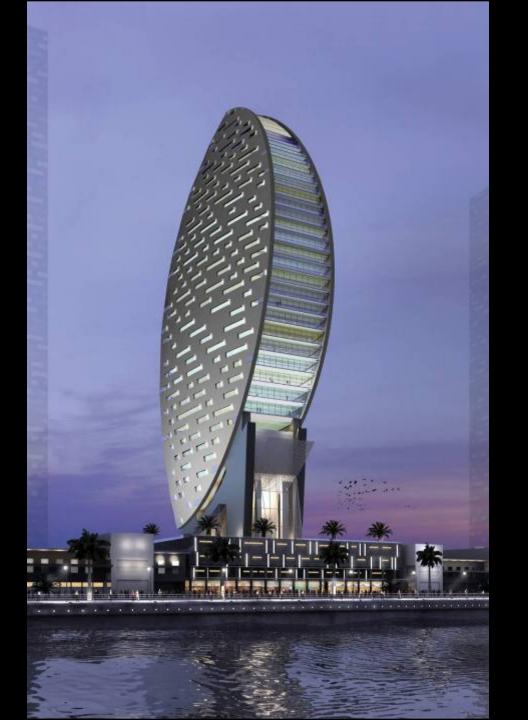

## **DSEC Oval Tower**

- Facility: Office and commercial building
- Features: A ground floor, 2 basements, a 3 storey podium plus a 16-storey tower
- Total Built-up area: 23,934 sq m (*FAR*)
- 47,968 sq m (Gross)