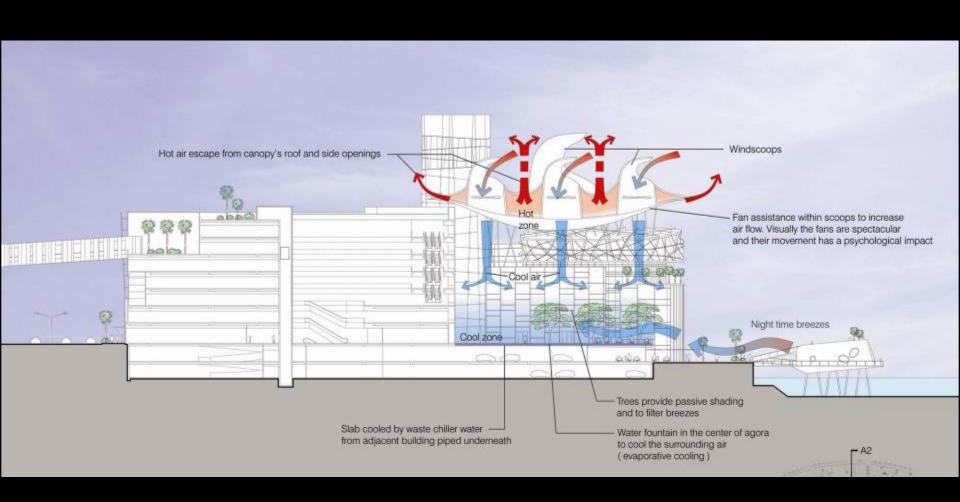

#### **Low Carbon Tower**

Aims to reduce its **Carbon Emissions by up to 65%** and using **40% less water** 