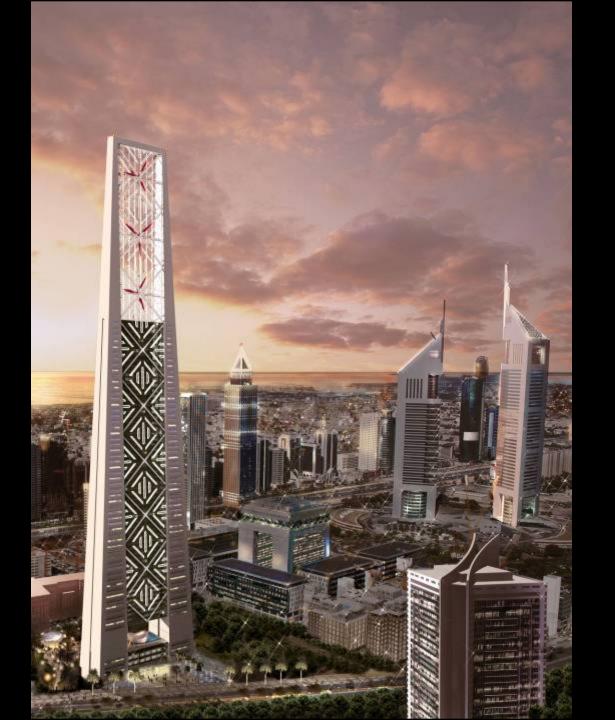

**Bahrain Wind Rose**

70% of Bahrain's annual wind energy is from north west

### Constant onshore sea breeze

Day time microclimate due to raising hot air over the Saudi desert

Completion
December 2007





## **DSEC Oval Tower**





- Facility: Office and commercial building
- Features: A ground floor, 2 basements, a 3 storey podium plus a 16-storey tower
- Total Built-up area: 23,934 sq m (*FAR*)
- 47,968 sq m (Gross)



## India Tower

India







# Kempenski



- Features: 255 m high five star hotel, office and shopping centre.
  Total built-up area of 235,424 sq m
- Status: Design competition







# Lighthouse Tower

DIFC, Dubai



Lighthouse Tower DIFC, Dubai

#### **Low Carbon Tower**

Aims to reduce its **Carbon Emissions by up to 65%** and using **40% less water** 













# Trump Tower

Palm Jumeirah, Dubai











### Al Durrah Tower







- Facility: Residential
- Features: A 292m high, 75storey landmark residential tower comprising a basement, ground floor, mezzanine, a 12storey car park for 909 cars and 75 floors of residential accommodation.
- Total Built-up area: 134,398m2

# Supreme Education Council Headquarters

Qatar







# Kuwait Investment Authority Headquarters

Kuwait









## Waterfront Development

Bahrain









### **Durrat Al Bahrain**

Bahrain





■ Approved Master Plan – March 2004





# Al Sharq Office Tower

Kuwait





Features: Office tower comprising shopping arcades, outdoor spaces, fitness clubs, restaurant and café quarters. Total built-up area of 28,000 sq m
Status: Concept design





## Ritz Carlton

Kuwait