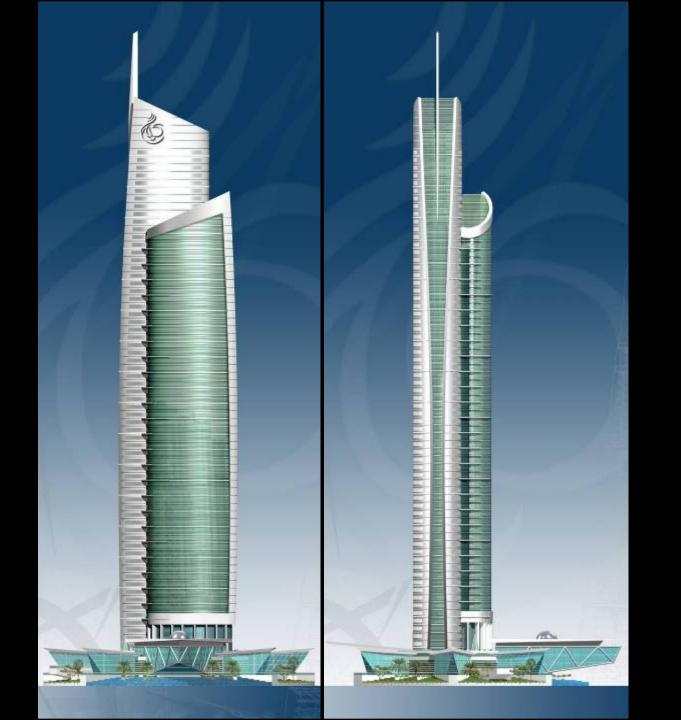

ethos

#### Success attracts success

- Architecture now leads our regional business
- 50 staff in Dubai Office in 1999... 600 in 2007
- Regionally now over 2000 staff in 7 offices across the Middle East

# Selected built and current work:

# Burj Al Arab



#### Concept in 1994 ...









## Multi-discipline design team

- Project Management Services
- Building Services Engineering
- Civil & Structural Engineering
- All Architecture and Design
- Geotechnical & Marine Engineering
- Planning & Environmental Studies

### Jumeirah Beach Hotel







# **Business Bay Executive Towers**











#### Business Bay Sales Centre

- Facility: Administrative office for sales of commercial & residential property in Business Bay
- Built-up area: 3,400m2
- Status: Complete

# Al Mas Tower









# 21st Century Tower





Facilities: Residential

**Features**: Fifty floors of two and three-bedroom apartments, retail facilities on the ground and mezzanine floor, health and leisure facilities on the roof, a nine storey car park for 412 cars, two floors of which are occupied by building services.

Total Built-up area: 86,000m2

Status: Complete



# Chelsea Tower





- Facility: Mixed-used, Residential and Retail
- Features: 50-storey tower plus a ground floor, 282 one, two and three bedroom apartments, swimming pool, gym, squash courts and changing rooms. The ground floor houses retail facilities.
- Total Built-up area: 65,920m2
- Status: Complete





# Iris Bay

Dubai











# **Dubai Promenade**

Dubai











## **Channel Towers**









### **Bahrain World Trade Cent