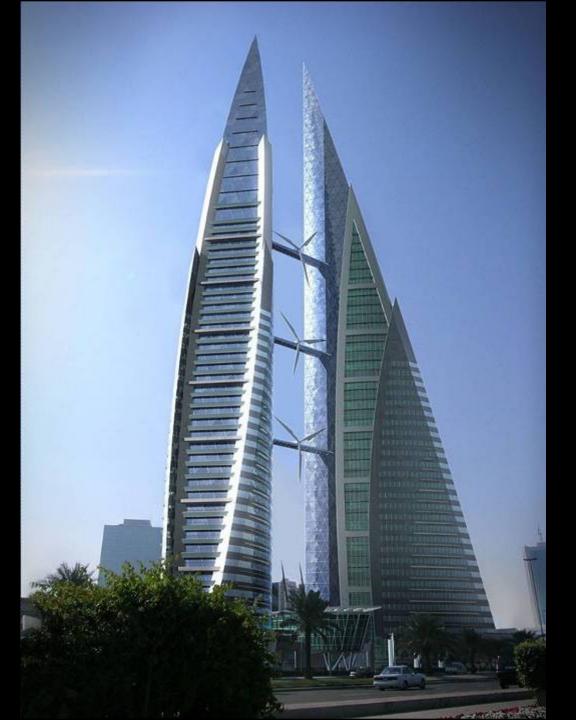

### **Bahrain World Trade Centre**

### **Conceptual inspirations for the towers:**

Yacht Sails inspired the Tower shape & aerodynamics

### **Bahrain Wind Rose**

70% of Bahrain's annual wind energy is from north west