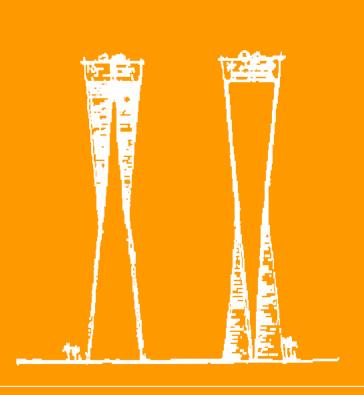

### **Bahrain World Trade Centre**

### **Conceptual inspirations for the towers:**

Yacht Sails inspired the Tower shape & aerodynamics