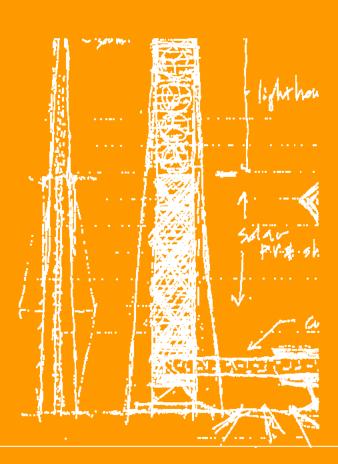

# Lighthouse Tower

DIFC, Dubai

Lighthouse Tower DIFC, Dubai

#### **Low Carbon Tower**

Aims to reduce its **Carbon Emissions by up to 65%** and using **40% less water** 