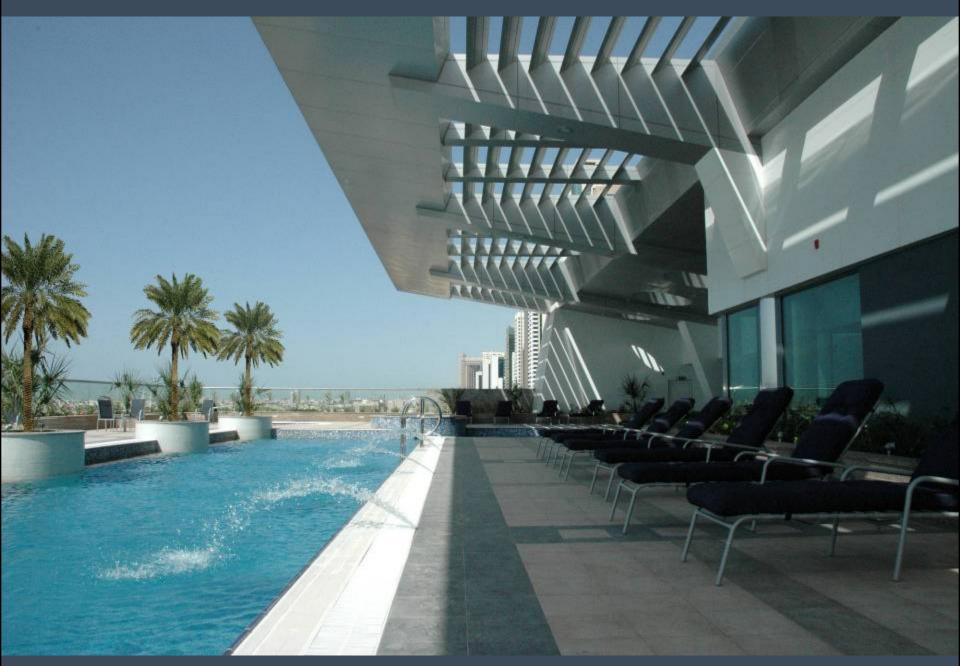

e for sales of commercial & residential property in Business Bay
- Built-up area: 3,400m2
- Status: Complete

# Al Mas Tower









# 21st Century Tower





Facilities: Residential

**Features**: Fifty floors of two and three-bedroom apartments, retail facilities on the ground and mezzanine floor, health and leisure facilities on the roof, a nine storey car park for 412 cars, two floors of which are occupied by building services.

Total Built-up area: 86,000m2

Status: Complete



# Chelsea Tower





- Facility: Mixed-used, Residential and Retail
- Features: 50-storey tower plus a ground floor, 282 one, two and three bedroom apartments, swimming pool, gym, squash courts and changing rooms. The ground floor houses retail facilities.
- Total Built-up area: 65,920m2
- Status: Complete





# Iris Bay

Dubai











# **Dubai Promenade**

Dubai











## **Channel Towers**









### **Bahrain World Trade Centre**





### **Conceptual inspirations for the towers:**

Yacht Sails inspired the Tower shape & aerodynamics





### **Conceptual inspirations for the towers:**











#### Bahrain's constant onshore breeze



# rising warm air land sea breeze

### **Bahrain Wind Rose**

70% of Bahrain's annual wind energy is from north west

### Constant onshore sea breeze

Day time microclimate due to raising hot air over the Saudi desert

Completion
December 2007





## **DSEC Oval Tower**





- Facility: Office and commercial building
- Features: A ground floor, 2 basements, a 3 storey podium plus a 16-storey tower
- Total Built-up area: 23,934 sq m (*FAR*)
- 47,9