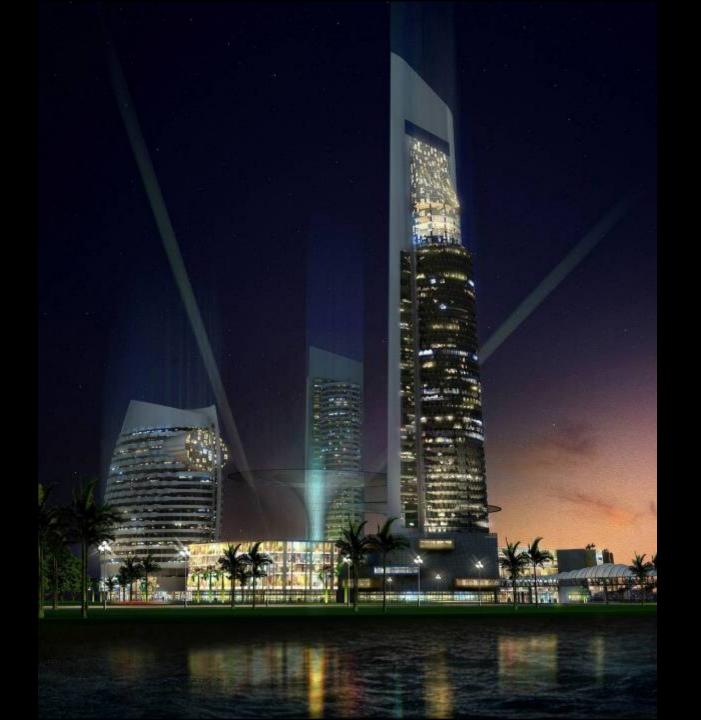

### **Bahrain World Trade Centre**

### **Conceptual inspirations for the towers:**

Yacht Sails inspired the Tower shape & aerodynamics

### **Conceptual inspirations for the towers:**