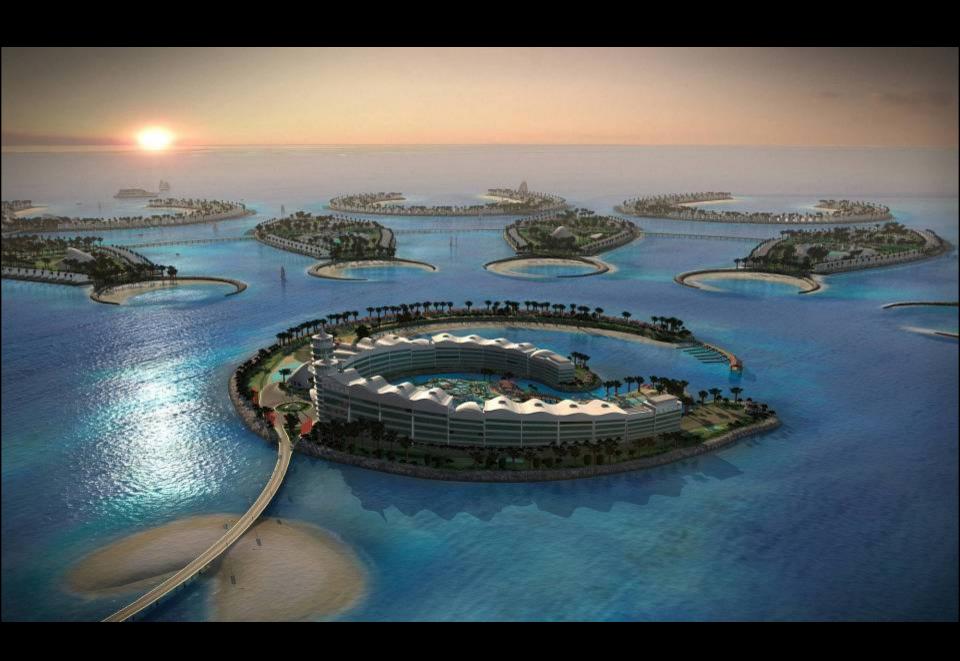

area of 235,424 sq m
- Status: Design competition







# Lighthouse Tower

DIFC, Dubai



Lighthouse Tower DIFC, Dubai

#### **Low Carbon Tower**

Aims to reduce its **Carbon Emissions by up to 65%** and using **40% less water** 













# Trump Tower

Palm Jumeirah, Dubai











### Al Durrah Tower







- Facility: Residential
- Features: A 292m high, 75storey landmark residential tower comprising a basement, ground floor, mezzanine, a 12storey car park for 909 cars and 75 floors of residential accommodation.
- Total Built-up area: 134,398m2

# Supreme Education Council Headquarters

Qatar







# Kuwait Investment Authority Headquarters

Kuwait









## Waterfront Development

Bahrain









### **Durrat Al Bahrain**

Bahrain





■ Approved Master Plan – March 2004





# Al Sharq Office Tower

Kuwait





Features: Office tower comprising shopping arcades, outdoor spaces, fitness clubs, restaurant and café quarters. Total built-up area of 28,000 sq m
Status: Concept design





## Ritz Carlton

Kuwait







Innovations for the future

#### **Thank You**