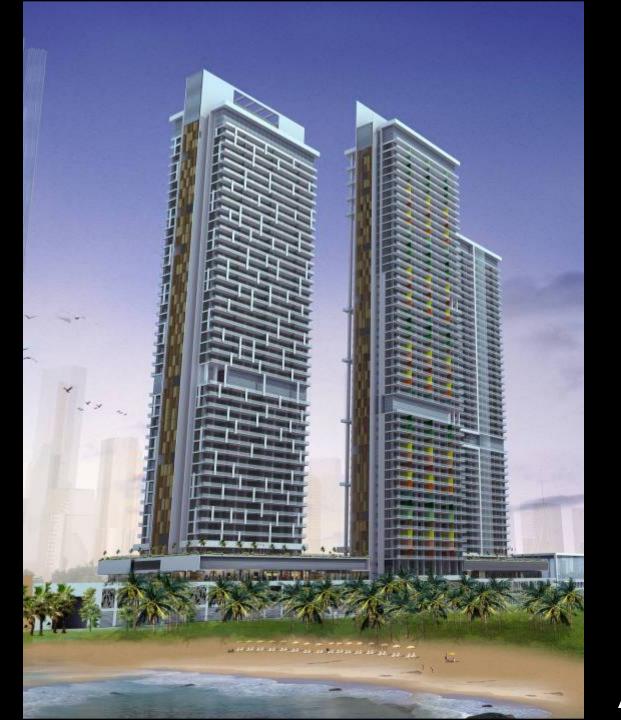

: Complete

# Al Mas Tower









# 21st Century Tower





Facilities: Residential

**Features**: Fifty floors of two and three-bedroom apartments, retail facilities on the ground and mezzanine floor, health and leisure facilities on the roof, a nine storey car park for 412 cars, two floors of which are occupied by building services.

Total Built-up area: 86,000m2

Status: Complete



# Chelsea Tower





- Facility: Mixed-used, Residential and Retail
- Features: 50-storey tower plus a ground floor, 282 one, two and three bedroom apartments, swimming pool, gym, squash courts and changing rooms. The ground floor houses retail facilities.
- Total Built-up area: 65,920m2
- Status: Complete





# Iris Bay

Dubai











# **Dubai Promenade**

Dubai











## **Channel Towers**









### **Bahrain World Trade Centre**





### **Conceptual inspirations for the towers:**

Yacht Sails inspired the Tower shape & aerodynamics





### **Conceptual inspirations for the towers:**











#### Bahrain's constant onshore breeze



# rising warm air land sea breeze

### **Bahrain Wind Rose**

70% of Bahrain's annual wind energy is from north west

### Constant onshore sea breeze

Day time microclimate due to raising hot air over the Saudi desert

Completion
December 2007





## **DSEC Oval Tower**





- Facility: Office and commercial building
- Features: A ground floor, 2 basements, a 3 storey podium plus a 16-storey tower
- Total Built-up area: 23,934 sq m (*FAR*)
- 47,968 sq m (Gross)



## India Tower

India







# Kempenski



- Features: 255 m high five star ho