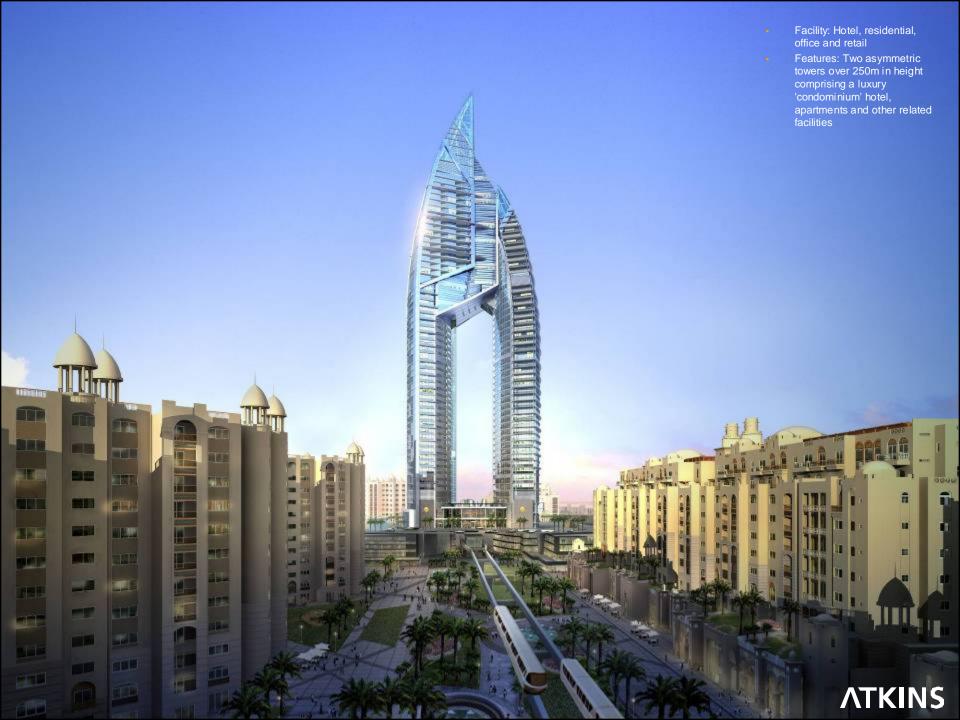

ind energy is from north west

### Constant onshore sea breeze

Day time microclimate due to raising hot air over the Saudi desert

Completion
December 2007





## **DSEC Oval Tower**





- Facility: Office and commercial building
- Features: A ground floor, 2 basements, a 3 storey podium plus a 16-storey tower
- Total Built-up area: 23,934 sq m (*FAR*)
- 47,968 sq m (Gross)



## India Tower

India







# Kempenski



- Features: 255 m high five star hotel, office and shopping centre.
  Total built-up area of 235,424 sq m
- Status: Design competition







# Lighthouse Tower

DIFC, Dubai



Lighthouse Tower DIFC, Dubai

#### **Low Carbon Tower**

Aims to reduce its **Carbon Emissions by up to 65%** and using **40% less water** 













# Trump Tower

Palm Jumeirah, Dubai











### Al Durrah Tower







- Facility: Residential
- Features: A 292m high, 75storey landmark residential tower comprising a basement, ground floor, mezzanine, a 12storey car park for 909 cars and 75 floors of residential accommodation.
- Total Built-up area: 134,398m2

# Supreme Education Council Headquarters

Qatar







# Kuwait Investment Authority Headquarters

Kuwait









## Waterfront Development

Bahrain









### **Durrat Al Bahrain**

Bahrain





■ Approved Master Plan – March 2004





# Al Sharq Office Tower

Kuwait





Features: Office tower comprising shopping arcades, outdoor spaces, fitness clubs, restaurant and café quarters. Total built-up area of 28,000 sq m
Status: Concept design





## Ritz Carlton

Kuwait







Innovations for the future

#### **Thank