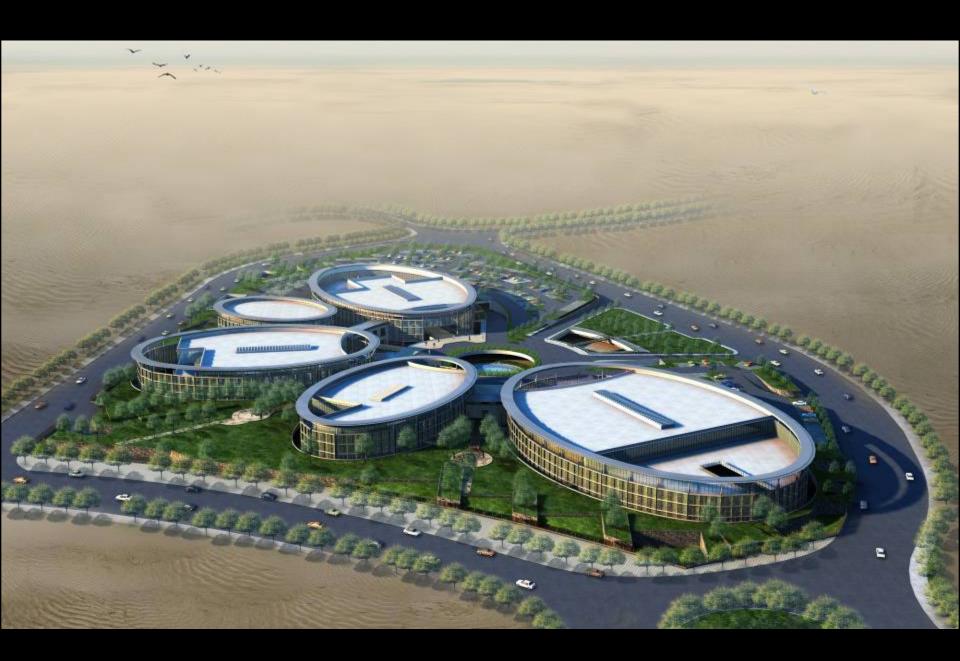

lt-up area: 23,934 sq m (*FAR*)
- 47,968 sq m (Gross)



## India Tower

India







# Kempenski



- Features: 255 m high five star hotel, office and shopping centre.
  Total built-up area of 235,424 sq m
- Status: Design competition







# Lighthouse Tower

DIFC, Dubai



Lighthouse Tower DIFC, Dubai

#### **Low Carbon Tower**

Aims to reduce its **Carbon Emissions by up to 65%** and using **40% less water** 













# Trump Tower

Palm Jumeirah, Dubai











### Al Durrah Tower







- Facility: Residential
- Features: A 292m high, 75storey landmark residential tower comprising a basement, ground floor, mezzanine, a 12storey car park for 909 cars and 75 floors of residential accommodation.
- Total Built-up area: 134,398m2

# Supreme Education Council Headquarters

Qatar







# Kuwait Investment Authority Headquarters

Kuwait









## Waterfront Development

Bahrain









### **Durrat Al Bahrain**

Bahrain





■ Approved Master Plan – March 2004





# Al Sharq Office Tower

Kuwait





Features: Office tower comprising shopping arcades, outdoor spaces, fitness clubs, restaurant and café quarters. Total built-up area of 28,000 sq m
Status: Concept design





## Ritz Carlton

Kuwait







Innovations for the future

#### **Thank You**