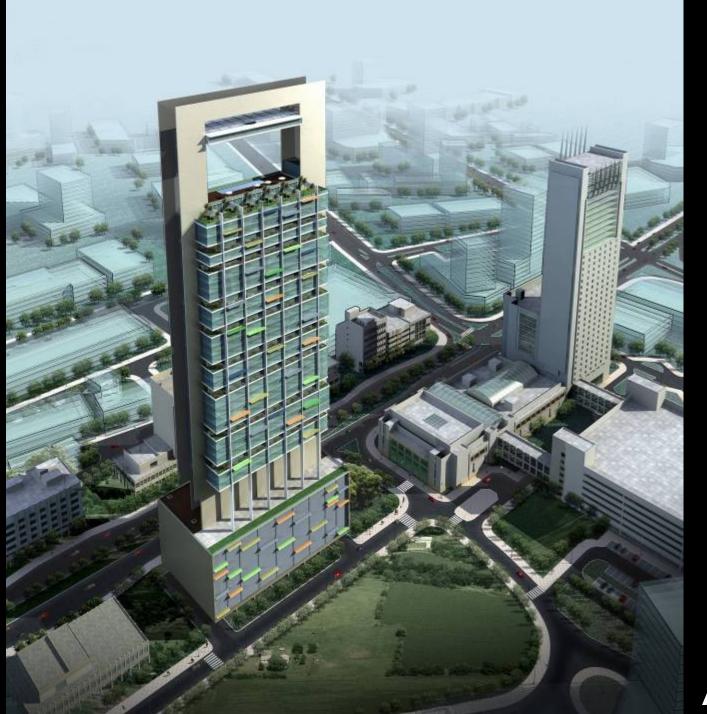

**40% less water** 













# Trump Tower

Palm Jumeirah, Dubai











### Al Durrah Tower







- Facility: Residential
- Features: A 292m high, 75storey landmark residential tower comprising a basement, ground floor, mezzanine, a 12storey car park for 909 cars and 75 floors of residential accommodation.
- Total Built-up area: 134,398m2

# Supreme Education Council Headquarters

Qatar







# Kuwait Investment Authority Headquarters

Kuwait









## Waterfront Development

Bahrain









### **Durrat Al Bahrain**

Bahrain





■ Approved Master Plan – March 2004





# Al Sharq Office Tower

Kuwait





Features: Office tower comprising shopping arcades, outdoor spaces, fitness clubs, restaurant and café quarters. Total built-up area of 28,000 sq m
Status: Concept design





## Ritz Carlton

Kuwait







Innovations for the future

#### **Thank You**