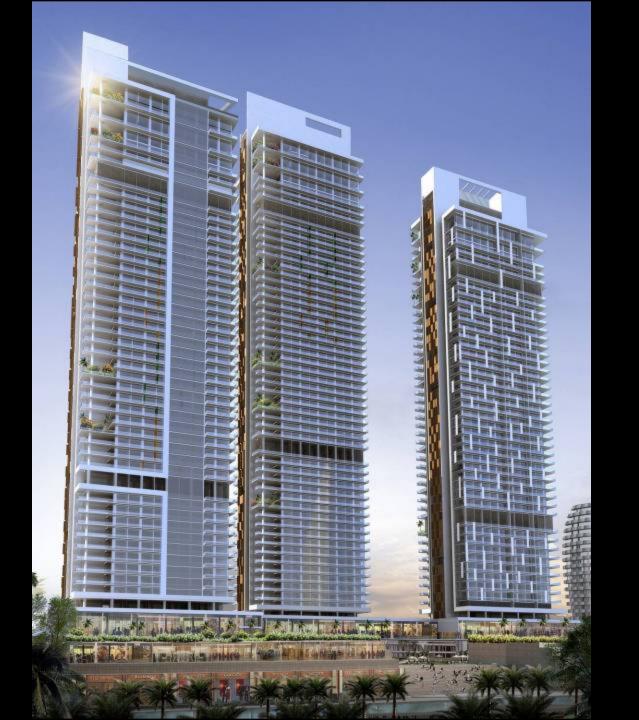

us: Complete

# Al Mas Tower









# 21st Century Tower





Facilities: Residential

**Features**: Fifty floors of two and three-bedroom apartments, retail facilities on the ground and mezzanine floor, health and leisure facilities on the roof, a nine storey car park for 412 cars, two floors of which are occupied by building services.

Total Built-up area: 86,000m2

Status: Complete



# Chelsea Tower





- Facility: Mixed-used, Residential and Retail
- Features: 50-storey tower plus a ground floor, 282 one, two and three bedroom apartments, swimming pool, gym, squash courts and changing rooms. The ground floor houses retail facilities.
- Total Built-up area: 65,920m2
- Status: Complete





# Iris Bay

Dubai











# **Dubai Promenade**

Dubai











## **Channel Towers**









### **Bahrain World Trade Centre**





### **Conceptual inspirations for the towers:**

Yacht Sails inspired the Tower shape & aerodynamics





### **Conceptual inspirations for the towers:**











#### Bahrain's constant onshore breeze



# rising warm air land sea breeze

### **Bahrain Wind Rose**

70% of Bahrain's annual wind energy is from north west

### Constant onshore sea breeze

Day time microclimate due to raising hot air over the Saudi desert

Completion
December 2007





## **DSEC Oval Tower**





- Facility: Office and commercial building
- Features: A ground floor, 2 basements, a 3 storey podium plus a 16-storey tower
- Total Built-up area: 23,934 sq m (*FAR*)
- 47,968 sq m (Gross)



## India Tower

India







# Kempenski



- Features: 255 m high five star