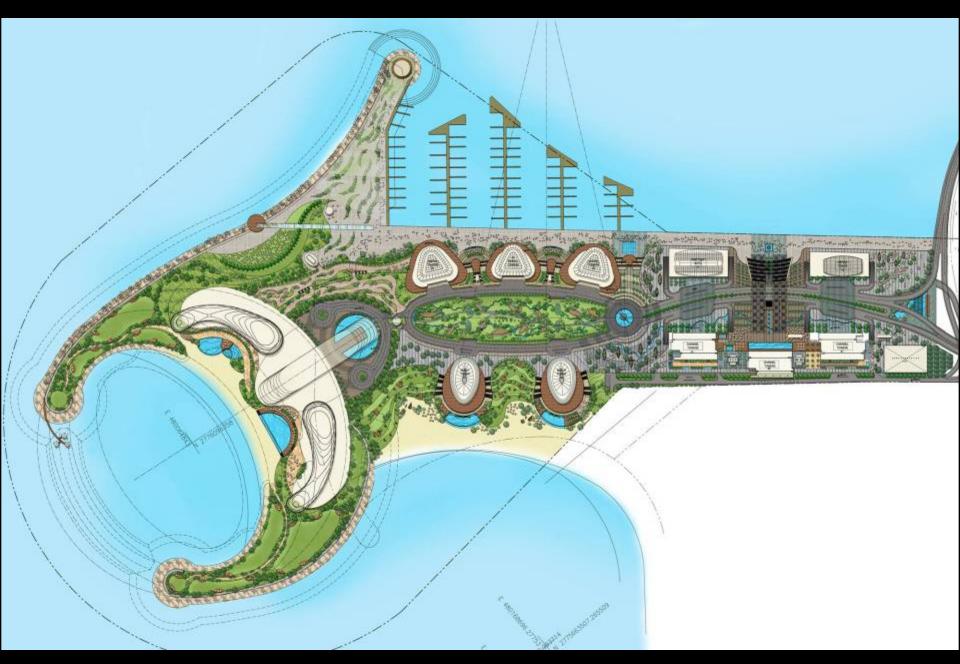

y
- Built-up area: 3,400m2
- Status: Complete

# Al Mas Tower









# 21st Century Tower





Facilities: Residential

**Features**: Fifty floors of two and three-bedroom apartments, retail facilities on the ground and mezzanine floor, health and leisure facilities on the roof, a nine storey car park for 412 cars, two floors of which are occupied by building services.

Total Built-up area: 86,000m2

Status: Complete



# Chelsea Tower





- Facility: Mixed-used, Residential and Retail
- Features: 50-storey tower plus a ground floor, 282 one, two and three bedroom apartments, swimming pool, gym, squash courts and changing rooms. The ground floor houses retail facilities.
- Total Built-up area: 65,920m2
- Status: Complete





# Iris Bay

Dubai











# **Dubai Promenade**

Dubai











## **Channel Towers**









### **Bahrain World Trade Centre**





### **Conceptual inspirations for the towers:**

Yacht Sails inspired the Tower shape & aerodynamics





### **Conceptual inspirations for the towers:**











#### Bahrain's constant onshore breeze



# rising warm air land sea breeze

### **Bahrain Wind Rose**

70% of Bahrain's annual wind energy is from north west

### Constant onshore sea breeze

Day time microclimate due to raising hot air over the Saudi desert

Completion
December 2007





## **DSEC Oval Tower**





- Facility: Office and commercial building
- Features: A ground floor, 2 basements, a 3 storey podium plus a 16-storey tower
- Total Built-up area: 23,934 sq m (*FAR*)
- 47,968 sq m (Gross)



## India Tower

India







# Kempenski