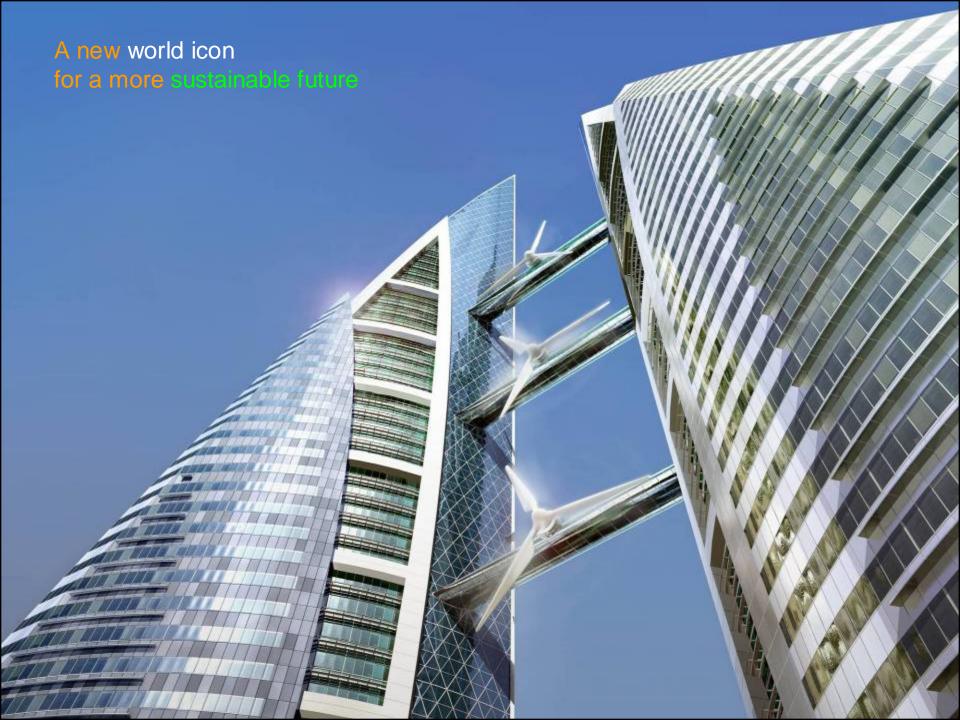

### **Bahrain World Trade Centre**

### **Conceptual inspirations for the towers:**

Yacht Sails inspired the Tower shape & aerodynamics

### **Bahrain Wind Rose**

70% of Bahrain's annual wind energy is from north west