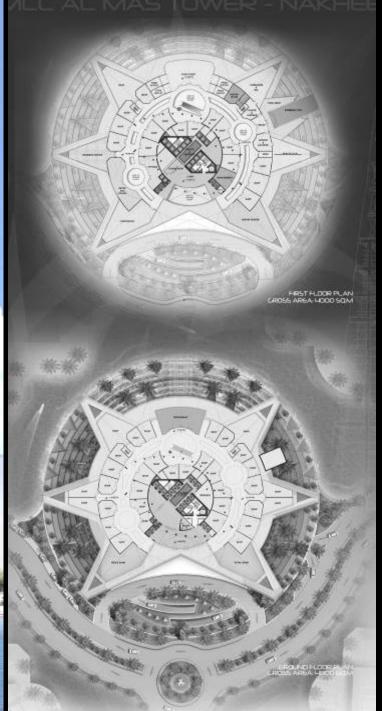

ethos

#### Success attracts success

- Architecture now leads our regional business
- 50 staff in Dubai Office in 1999... 600 in 2007
- Regionally now over 2000 staff in 7 offices across the Middle East

# Selected built and current work:

# Burj Al Arab



#### Concept in 1994 ...









## Multi-discipline design team

- Project Management Services
- Building Services Engineering
- Civil & Structural Engineering
- All Architecture and Design
- Geotechnical & Marine Engineering
- Planning & Environmental Studies

### Jumeirah Beach Hotel







# **Business Bay Executive Towers**











#### Business Bay Sales Centre

- Facility: Administrative office for sales of commercial & residential property in Business Bay
- Built-up area: 3,400m2
- Status: Complete

# Al Mas Tower









# 21st Century Tower





Facilities: Residential

**Features**: Fifty floors of two and three-bedroom apartments, retail facilities on the ground and mezzanine floor, health and leisure facilities on the roof, a nine storey car park for 412 cars, two floors of which are occupied by building services.

Total Built-up area: 86,000m2

Status: Complete



# Chelsea Tower





- Facility: Mixed-used, Residential and Retail
- Features: 50-storey tower plus a ground floor, 282 one, two and three bedroom apartments, swimming pool, gym, squash courts and changing rooms. The ground floor houses retail facilities.
- Total Built-up area: 65,920m2
- Status: Complete





# Iris Bay

Dubai











# **Dubai Promenade**

Dubai











## **Channel Towers**









### **Bahrain World Trade Ce