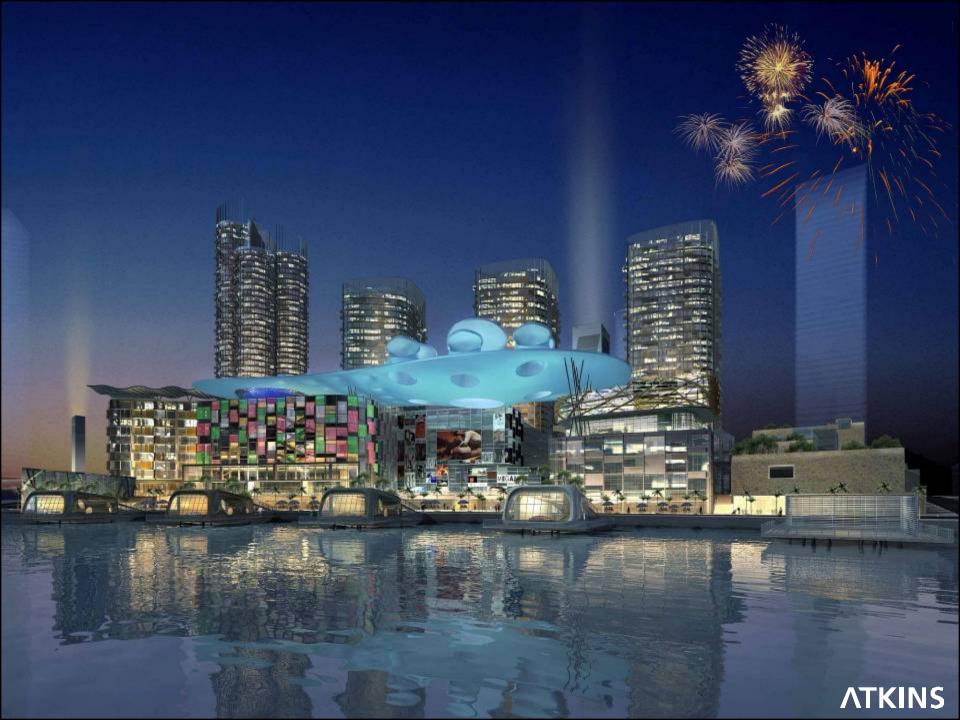

Features: 255 m high five star hotel, office and shopping centre.
  Total built-up area of 235,424 sq m
- Status: Design competition







# Lighthouse Tower

DIFC, Dubai



Lighthouse Tower DIFC, Dubai

#### **Low Carbon Tower**

Aims to reduce its **Carbon Emissions by up to 65%** and using **40% less water** 













# Trump Tower

Palm Jumeirah, Dubai











### Al Durrah Tower







- Facility: Residential
- Features: A 292m high, 75storey landmark residential tower comprising a basement, ground floor, mezzanine, a 12storey car park for 909 cars and 75 floors of residential accommodation.
- Total Built-up area: 134,398m2

# Supreme Education Council Headquarters

Qatar







# Kuwait Investment Authority Headquarters

Kuwait









## Waterfront Development

Bahrain









### **Durrat Al Bahrain**

Bahrain





■ Approved Master Plan – March 2004





# Al Sharq Office Tower

Kuwait





Features: Office tower comprising shopping arcades, outdoor spaces, fitness clubs, restaurant and café quarters. Total built-up area of 28,000 sq m
Status: Concept design





## Ritz Carlton

Kuwait







Innovations for the future

#### **Thank You**