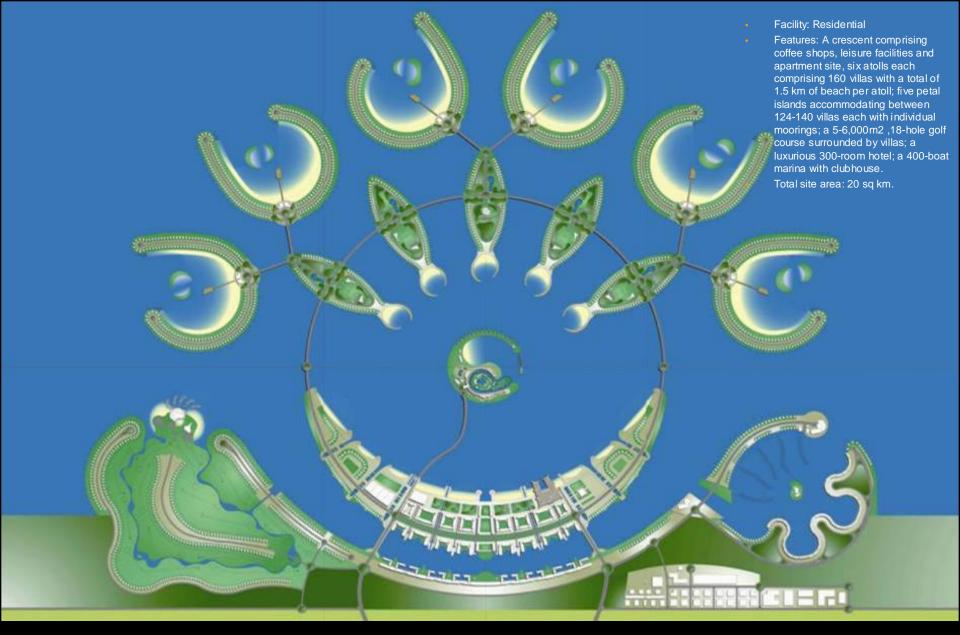

e and shopping centre.
  Total built-up area of 235,424 sq m
- Status: Design competition







# Lighthouse Tower

DIFC, Dubai



Lighthouse Tower DIFC, Dubai

#### **Low Carbon Tower**

Aims to reduce its **Carbon Emissions by up to 65%** and using **40% less water** 













# Trump Tower

Palm Jumeirah, Dubai











### Al Durrah Tower







- Facility: Residential
- Features: A 292m high, 75storey landmark residential tower comprising a basement, ground floor, mezzanine, a 12storey car park for 909 cars and 75 floors of residential accommodation.
- Total Built-up area: 134,398m2

# Supreme Education Council Headquarters

Qatar







# Kuwait Investment Authority Headquarters

Kuwait









## Waterfront Development

Bahrain









### **Durrat Al Bahrain**

Bahrain





■ Approved Master Plan – March 2004





# Al Sharq Office Tower

Kuwait





Features: Office tower comprising shopping arcades, outdoor spaces, fitness clubs, restaurant and café quarters. Total built-up area of 28,000 sq m
Status: Concept design





## Ritz Carlton

Kuwait







Innovations for the future

#### **Thank You**