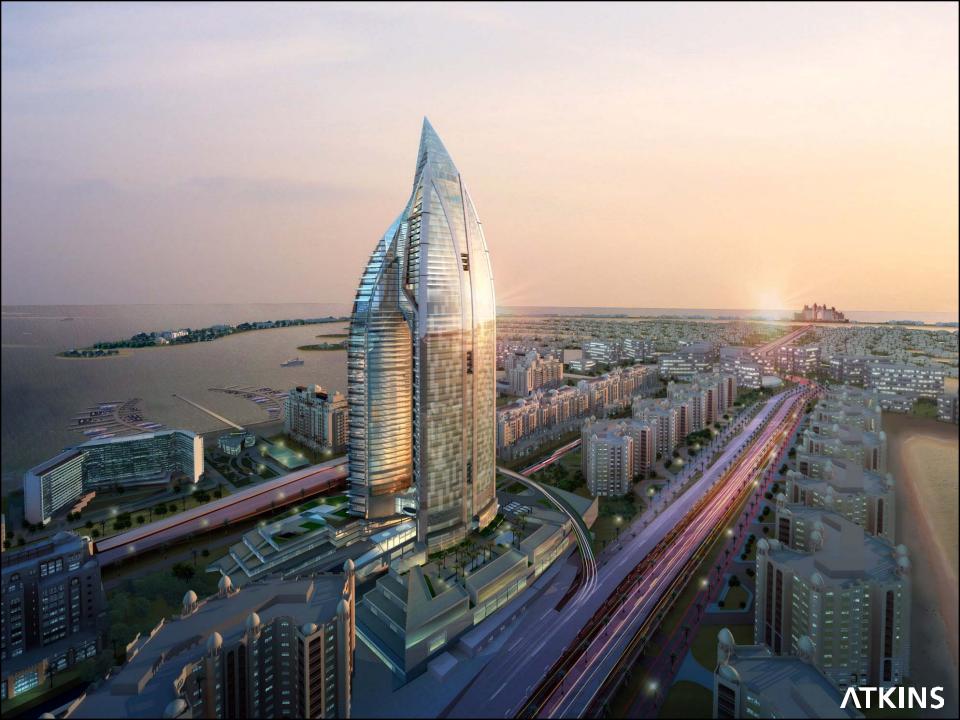

wind energy is from north west

### Constant onshore sea breeze

Day time microclimate due to raising hot air over the Saudi desert

Completion
December 2007





## **DSEC Oval Tower**





- Facility: Office and commercial building
- Features: A ground floor, 2 basements, a 3 storey podium plus a 16-storey tower
- Total Built-up area: 23,934 sq m (*FAR*)
- 47,968 sq m (Gross)



## India Tower

India







# Kempenski



- Features: 255 m high five star hotel, office and shopping centre.
  Total built-up area of 235,424 sq m
- Status: Design competition







# Lighthouse Tower

DIFC, Dubai



Lighthouse Tower DIFC, Dubai

#### **Low Carbon Tower**

Aims to reduce its **Carbon Emissions by up to 65%** and using **40% less water** 













# Trump Tower

Palm Jumeirah, Dubai











### Al Durrah Tower







- Facility: Residential
- Features: A 292m high, 75storey landmark residential tower comprising a basement, ground floor, mezzanine, a 12storey car park for 909 cars and 75 floors of residential accommodation.
- Total Built-up area: 134,398m2

# Supreme Education Council Headquarters

Qatar







# Kuwait Investment Authority Headquarters

Kuwait









## Waterfront Development

Bahrain









### **Durrat Al Bahrain**

Bahrain





■ Approved Master Plan – March 2004





# Al Sharq Office Tower

Kuwait





Features: Office tower comprising shopping arcades, outdoor spaces, fitness clubs, restaurant and café quarters. Total built-up area of 28,000 sq m
Status: Concept design





## Ritz Carlton

Kuwait







Innovations for the future

#### **Than