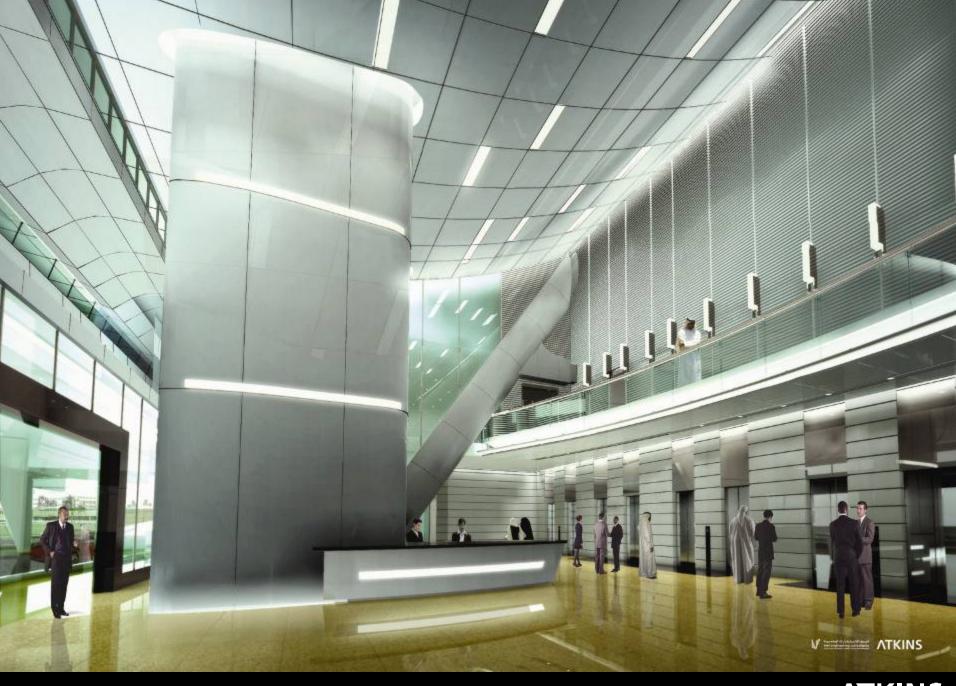

dia Tower

India







# Kempenski



- Features: 255 m high five star hotel, office and shopping centre.
  Total built-up area of 235,424 sq m
- Status: Design competition







# Lighthouse Tower

DIFC, Dubai



Lighthouse Tower DIFC, Dubai

#### **Low Carbon Tower**

Aims to reduce its **Carbon Emissions by up to 65%** and using **40% less water** 













# Trump Tower

Palm Jumeirah, Dubai











### Al Durrah Tower







- Facility: Residential
- Features: A 292m high, 75storey landmark residential tower comprising a basement, ground floor, mezzanine, a 12storey car park for 909 cars and 75 floors of residential accommodation.
- Total Built-up area: 134,398m2

# Supreme Education Council Headquarters

Qatar







# Kuwait Investment Authority Headquarters

Kuwait









## Waterfront Development

Bahrain









### **Durrat Al Bahrain**

Bahrain





■ Approved Master Plan – March 2004





# Al Sharq Office Tower

Kuwait





Features: Office tower comprising shopping arcades, outdoor spaces, fitness clubs, restaurant and café quarters. Total built-up area of 28,000 sq m
Status: Concept design





## Ritz Carlton

Kuwait







Innovations for the future

#### **Thank You**