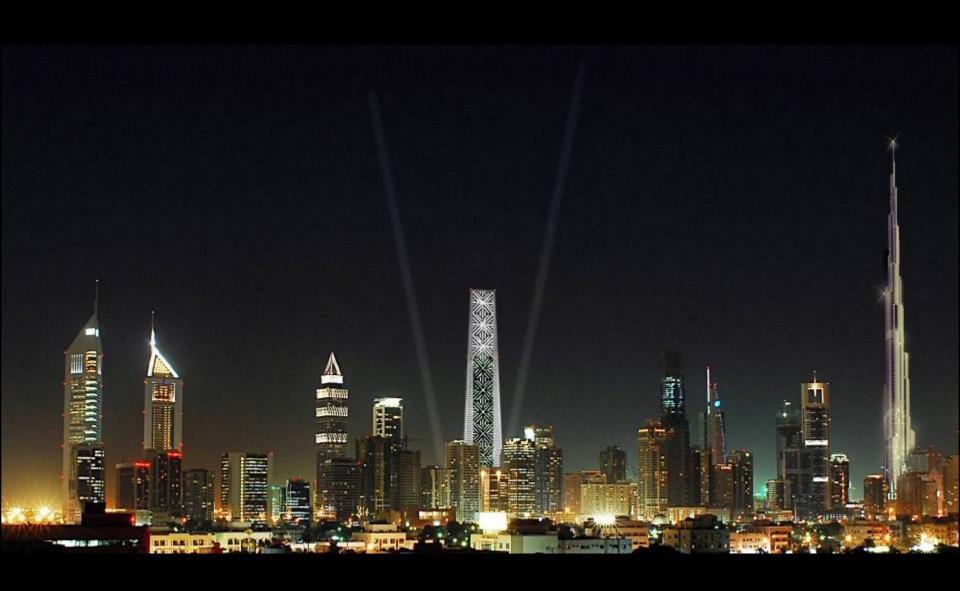

ahrain Wind Rose**

70% of Bahrain's annual wind energy is from north west

### Constant onshore sea breeze

Day time microclimate due to raising hot air over the Saudi desert

Completion
December 2007





## **DSEC Oval Tower**





- Facility: Office and commercial building
- Features: A ground floor, 2 basements, a 3 storey podium plus a 16-storey tower
- Total Built-up area: 23,934 sq m (*FAR*)
- 47,968 sq m (Gross)



## India Tower

India







# Kempenski



- Features: 255 m high five star hotel, office and shopping centre.
  Total built-up area of 235,424 sq m
- Status: Design competition







# Lighthouse Tower

DIFC, Dubai



Lighthouse Tower DIFC, Dubai

#### **Low Carbon Tower**

Aims to reduce its **Carbon Emissions by up to 65%** and using **40% less water** 













# Trump Tower

Palm Jumeirah, Dubai











### Al Durrah Tower







- Facility: Residential
- Features: A 292m high, 75storey landmark residential tower comprising a basement, ground floor, mezzanine, a 12storey car park for 909 cars and 75 floors of residential accommodation.
- Total Built-up area: 134,398m2

# Supreme Education Council Headquarters

Qatar







# Kuwait Investment Authority Headquarters

Kuwait









## Waterfront Development

Bahrain









### **Durrat Al Bahrain**

Bahrain





■ Approved Master Plan – March 2004





# Al Sharq Office Tower

Kuwait





Features: Office tower comprising shopping arcades, outdoor spaces, fitness clubs, restaurant and café quarters. Total built-up area of 28,000 sq m
Status: Concept design





## Ritz Carlton

Kuwait