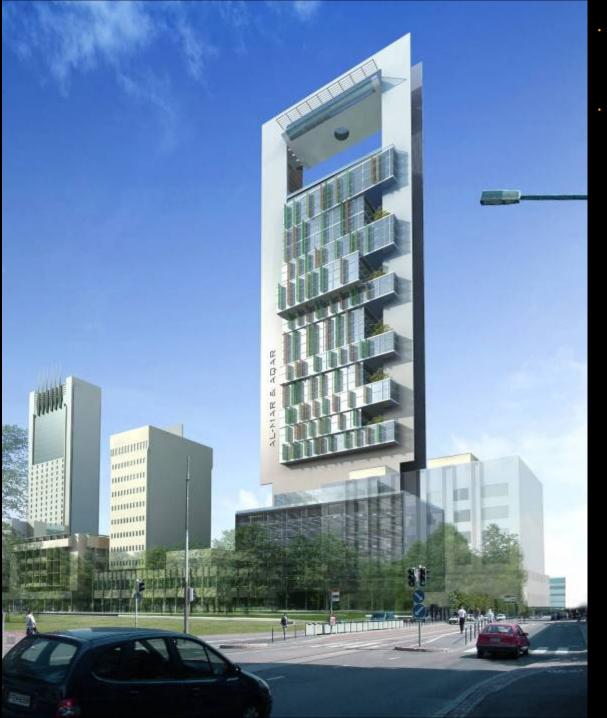

competition







# Lighthouse Tower

DIFC, Dubai



Lighthouse Tower DIFC, Dubai

#### **Low Carbon Tower**

Aims to reduce its **Carbon Emissions by up to 65%** and using **40% less water** 













# Trump Tower

Palm Jumeirah, Dubai











### Al Durrah Tower







- Facility: Residential
- Features: A 292m high, 75storey landmark residential tower comprising a basement, ground floor, mezzanine, a 12storey car park for 909 cars and 75 floors of residential accommodation.
- Total Built-up area: 134,398m2

# Supreme Education Council Headquarters

Qatar







# Kuwait Investment Authority Headquarters

Kuwait









## Waterfront Development

Bahrain









### **Durrat Al Bahrain**

Bahrain





■ Approved Master Plan – March 2004





# Al Sharq Office Tower

Kuwait





Features: Office tower comprising shopping arcades, outdoor spaces, fitness clubs, restaurant and café quarters. Total built-up area of 28,000 sq m
Status: Concept design





## Ritz Carlton

Kuwait







Innovations for the future

#### **Thank You**