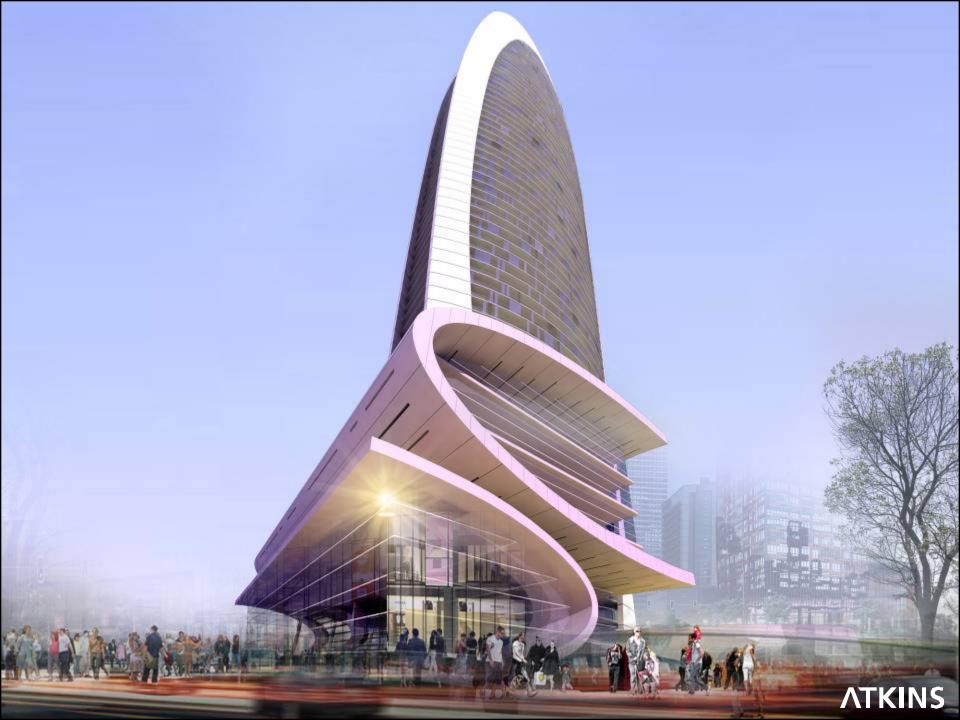

s inspired the Tower shape & aerodynamics





### **Conceptual inspirations for the towers:**











#### Bahrain's constant onshore breeze



# rising warm air land sea breeze

### **Bahrain Wind Rose**

70% of Bahrain's annual wind energy is from north west

### Constant onshore sea breeze

Day time microclimate due to raising hot air over the Saudi desert

Completion
December 2007





## **DSEC Oval Tower**





- Facility: Office and commercial building
- Features: A ground floor, 2 basements, a 3 storey podium plus a 16-storey tower
- Total Built-up area: 23,934 sq m (*FAR*)
- 47,968 sq m (Gross)



## India Tower

India







# Kempenski



- Features: 255 m high five star hotel, office and shopping centre.
  Total built-up area of 235,424 sq m
- Status: Design competition







# Lighthouse Tower

DIFC, Dubai



Lighthouse Tower DIFC, Dubai

#### **Low Carbon Tower**

Aims to reduce its **Carbon Emissions by up to 65%** and using **40% less water** 













# Trump Tower

Palm Jumeirah, Dubai











### Al Durrah Tower







- Facility: Residential
- Features: A 292m high, 75storey landmark residential tower comprising a basement, ground floor, mezzanine, a 12storey car park for 909 cars and 75 floors of residential accommodation.
- Total Built-up area: 134,398m2

# Supreme Education Council Headquarters

Qatar







# Kuwait Investment Authority Headquarters

Kuwait









## Waterfront Development

Bahrain









### **Durrat Al Bahrain**

Bahrain





■ Approved Master Plan – March 2004





# Al Sharq Office Tower

Kuwait





Features: Off