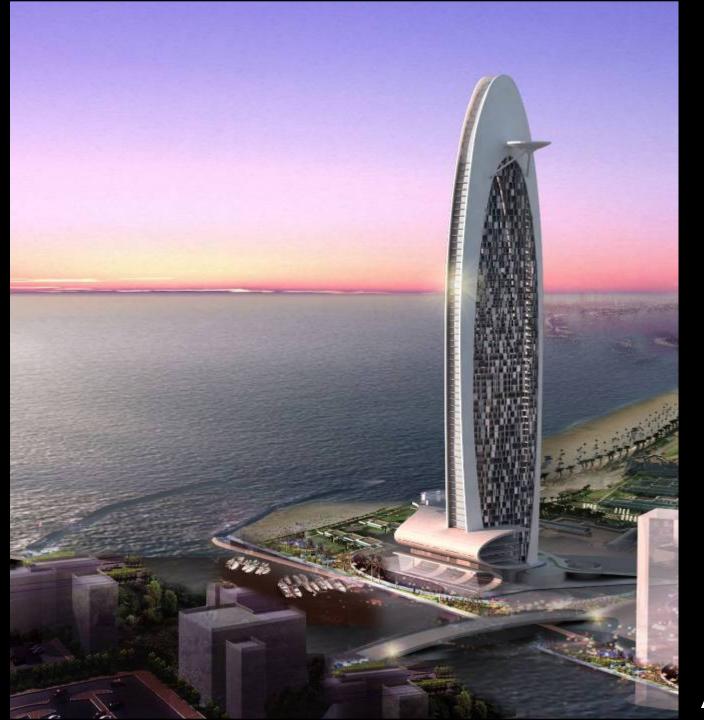

inspired the Tower shape & aerodynamics





### **Conceptual inspirations for the towers:**











#### Bahrain's constant onshore breeze



# rising warm air land sea breeze

### **Bahrain Wind Rose**

70% of Bahrain's annual wind energy is from north west

### Constant onshore sea breeze

Day time microclimate due to raising hot air over the Saudi desert

Completion
December 2007





## **DSEC Oval Tower**





- Facility: Office and commercial building
- Features: A ground floor, 2 basements, a 3 storey podium plus a 16-storey tower
- Total Built-up area: 23,934 sq m (*FAR*)
- 47,968 sq m (Gross)



## India Tower

India







# Kempenski



- Features: 255 m high five star hotel, office and shopping centre.
  Total built-up area of 235,424 sq m
- Status: Design competition







# Lighthouse Tower

DIFC, Dubai



Lighthouse Tower DIFC, Dubai

#### **Low Carbon Tower**

Aims to reduce its **Carbon Emissions by up to 65%** and using **40% less water** 













# Trump Tower

Palm Jumeirah, Dubai











### Al Durrah Tower







- Facility: Residential
- Features: A 292m high, 75storey landmark residential tower comprising a basement, ground floor, mezzanine, a 12storey car park for 909 cars and 75 floors of residential accommodation.
- Total Built-up area: 134,398m2

# Supreme Education Council Headquarters

Qatar







# Kuwait Investment Authority Headquarters

Kuwait









## Waterfront Development

Bahrain









### **Durrat Al Bahrain**

Bahrain





■ Approved Master Plan – March 2004





# Al Sharq Office Tower

Kuwait





Features: Offic