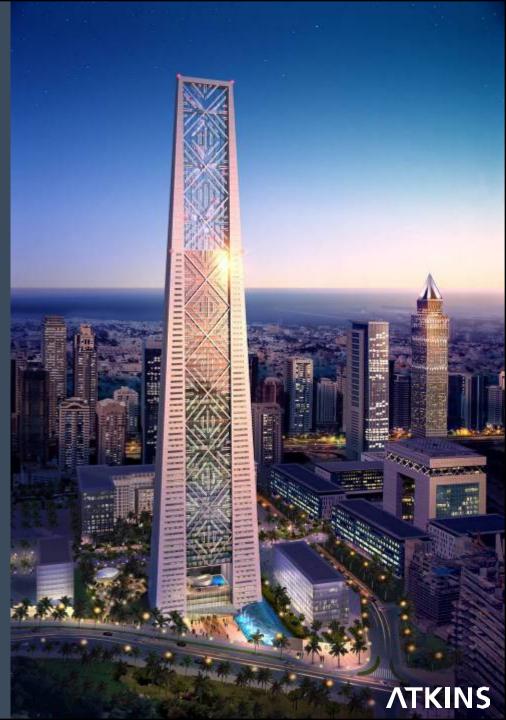

# Lighthouse Tower

DIFC, Dubai

Lighthouse Tower DIFC, Dubai

#### **Low Carbon Tower**

Aims to reduce its **Carbon Emissions by up to 65%** and using **40% less water** 