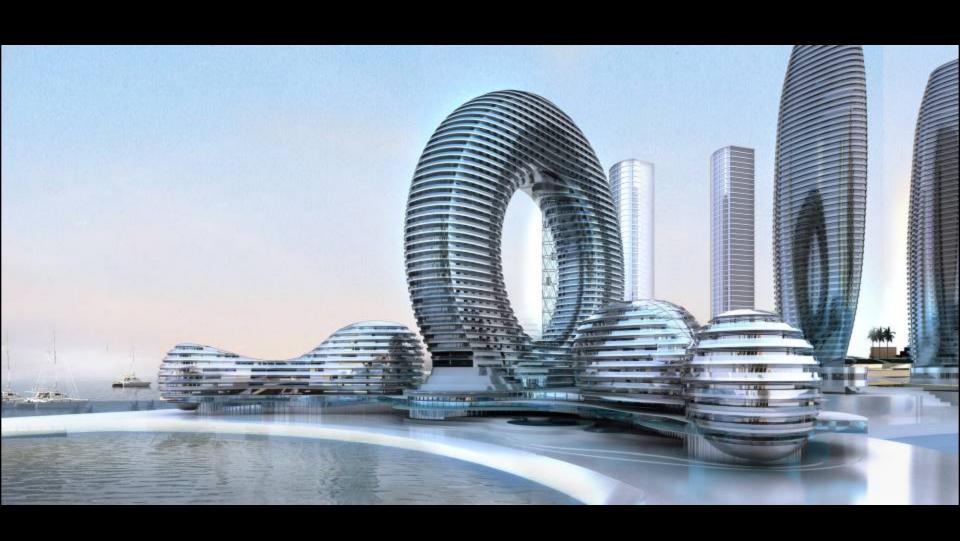

ilt-up area: 3,400m2
- Status: Complete

# Al Mas Tower









# 21st Century Tower





Facilities: Residential

**Features**: Fifty floors of two and three-bedroom apartments, retail facilities on the ground and mezzanine floor, health and leisure facilities on the roof, a nine storey car park for 412 cars, two floors of which are occupied by building services.

Total Built-up area: 86,000m2

Status: Complete



# Chelsea Tower





- Facility: Mixed-used, Residential and Retail
- Features: 50-storey tower plus a ground floor, 282 one, two and three bedroom apartments, swimming pool, gym, squash courts and changing rooms. The ground floor houses retail facilities.
- Total Built-up area: 65,920m2
- Status: Complete





# Iris Bay

Dubai











# **Dubai Promenade**

Dubai











## **Channel Towers**









### **Bahrain World Trade Centre**





### **Conceptual inspirations for the towers:**

Yacht Sails inspired the Tower shape & aerodynamics





### **Conceptual inspirations for the towers:**











#### Bahrain's constant onshore breeze



# rising warm air land sea breeze

### **Bahrain Wind Rose**

70% of Bahrain's annual wind energy is from north west

### Constant onshore sea breeze

Day time microclimate due to raising hot air over the Saudi desert

Completion
December 2007





## **DSEC Oval Tower**





- Facility: Office and commercial building
- Features: A ground floor, 2 basements, a 3 storey podium plus a 16-storey tower
- Total Built-up area: 23,934 sq m (*FAR*)
- 47,968 sq m (Gross)



## India Tower

India







# Kempenski



- Feat