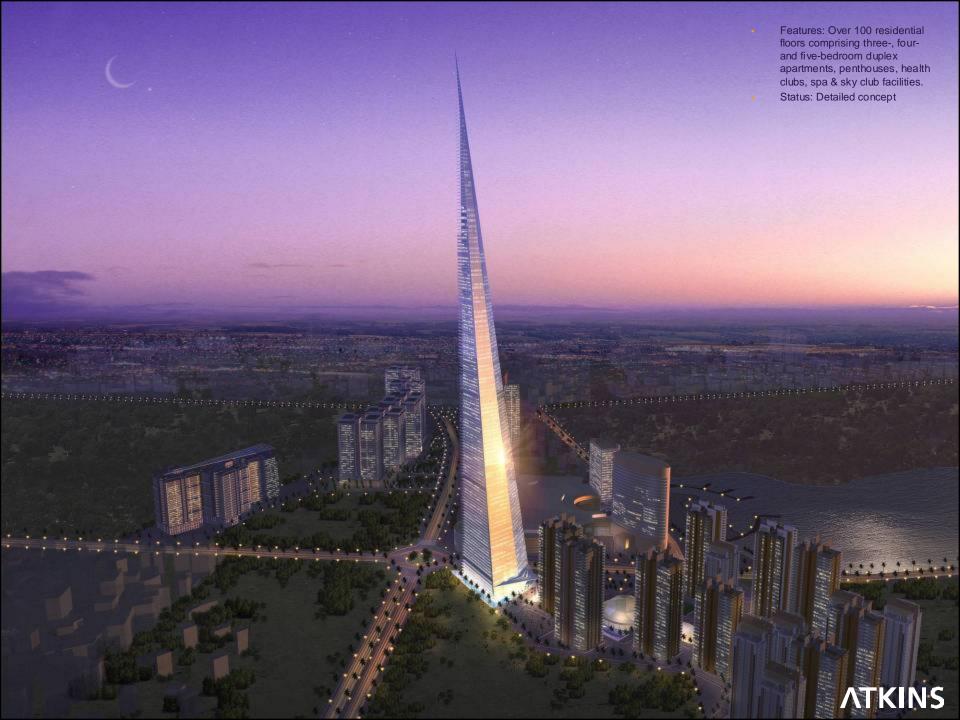

### Al Durrah Tower

- Facility: Residential
- Features: A 292m high, 75storey landmark residential tower comprising a basement, ground floor, mezzanine, a 12storey car park for 909 cars and 75 floors of residential accommodation.
- Total Built-up area: 134,398m2