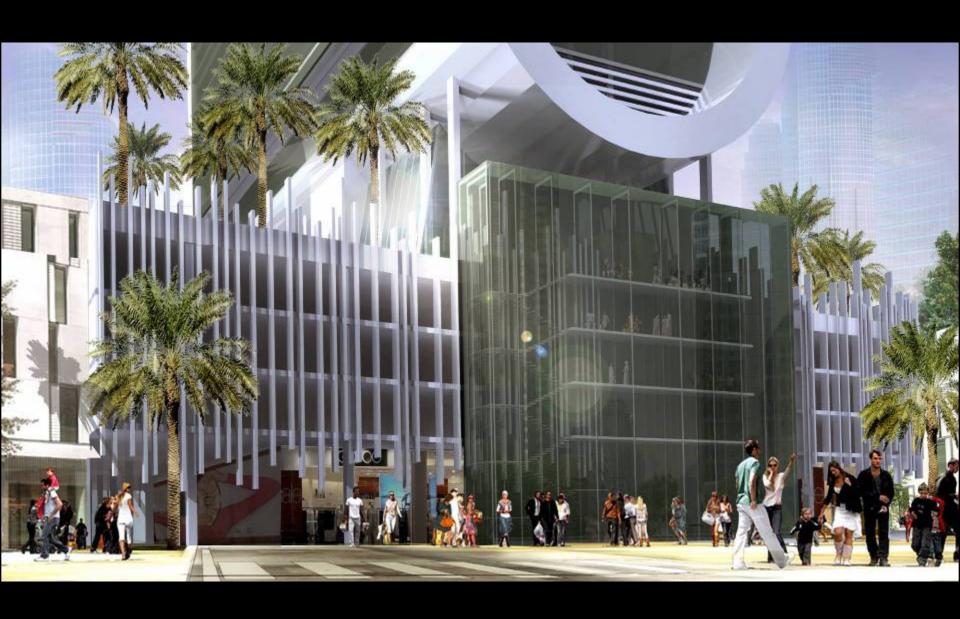

ai











# **Dubai Promenade**

Dubai











## **Channel Towers**









### **Bahrain World Trade Centre**





### **Conceptual inspirations for the towers:**

Yacht Sails inspired the Tower shape & aerodynamics





### **Conceptual inspirations for the towers:**











#### Bahrain's constant onshore breeze



# rising warm air land sea breeze

### **Bahrain Wind Rose**

70% of Bahrain's annual wind energy is from north west

### Constant onshore sea breeze

Day time microclimate due to raising hot air over the Saudi desert

Completion
December 2007





## **DSEC Oval Tower**





- Facility: Office and commercial building
- Features: A ground floor, 2 basements, a 3 storey podium plus a 16-storey tower
- Total Built-up area: 23,934 sq m (*FAR*)
- 47,968 sq m (Gross)



## India Tower

India







# Kempenski



- Features: 255 m high five star hotel, office and shopping centre.
  Total built-up area of 235,424 sq m
- Status: Design competition







# Lighthouse Tower

DIFC, Dubai



Lighthouse Tower DIFC, Dubai

#### **Low Carbon Tower**

Aims to reduce its **Carbon Emissions by up to 65%** and using **40% less water** 













# Trump Tower

Palm Jumeirah, Dubai











### Al Durrah Tower







- Facility: Residential
- Features: A 292m high, 75storey landmark residential tower comprising a basement, ground floor, mezzanine, a 12storey car park for 909 cars and 75 floors of residential accommodation.
- Total Built-up area: 134,398m2

# Supreme Education Council Headquarters

Qatar







# Kuwait Investment Authority Headquarters

Kuwait