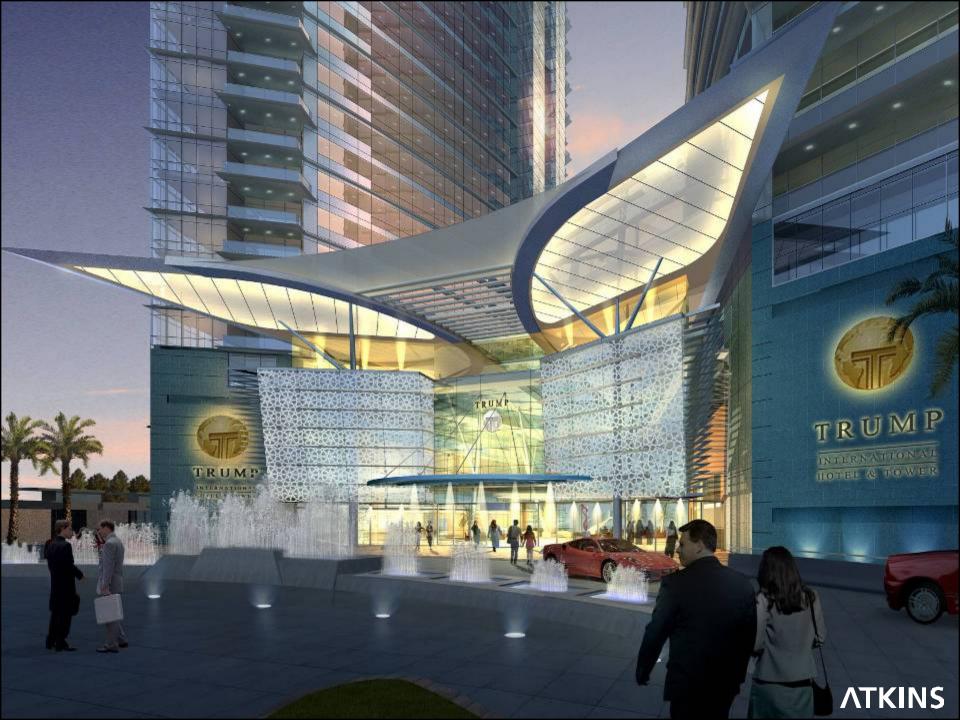

d energy is from north west

### Constant onshore sea breeze

Day time microclimate due to raising hot air over the Saudi desert

Completion
December 2007





## **DSEC Oval Tower**





- Facility: Office and commercial building
- Features: A ground floor, 2 basements, a 3 storey podium plus a 16-storey tower
- Total Built-up area: 23,934 sq m (*FAR*)
- 47,968 sq m (Gross)



## India Tower

India







# Kempenski



- Features: 255 m high five star hotel, office and shopping centre.
  Total built-up area of 235,424 sq m
- Status: Design competition







# Lighthouse Tower

DIFC, Dubai



Lighthouse Tower DIFC, Dubai

#### **Low Carbon Tower**

Aims to reduce its **Carbon Emissions by up to 65%** and using **40% less water** 













# Trump Tower

Palm Jumeirah, Dubai











### Al Durrah Tower







- Facility: Residential
- Features: A 292m high, 75storey landmark residential tower comprising a basement, ground floor, mezzanine, a 12storey car park for 909 cars and 75 floors of residential accommodation.
- Total Built-up area: 134,398m2

# Supreme Education Council Headquarters

Qatar







# Kuwait Investment Authority Headquarters

Kuwait









## Waterfront Development

Bahrain









### **Durrat Al Bahrain**

Bahrain





■ Approved Master Plan – March 2004





# Al Sharq Office Tower

Kuwait





Features: Office tower comprising shopping arcades, outdoor spaces, fitness clubs, restaurant and café quarters. Total built-up area of 28,000 sq m
Status: Concept design





## Ritz Carlton

Kuwait







Innovations for the future

#### **Thank Yo