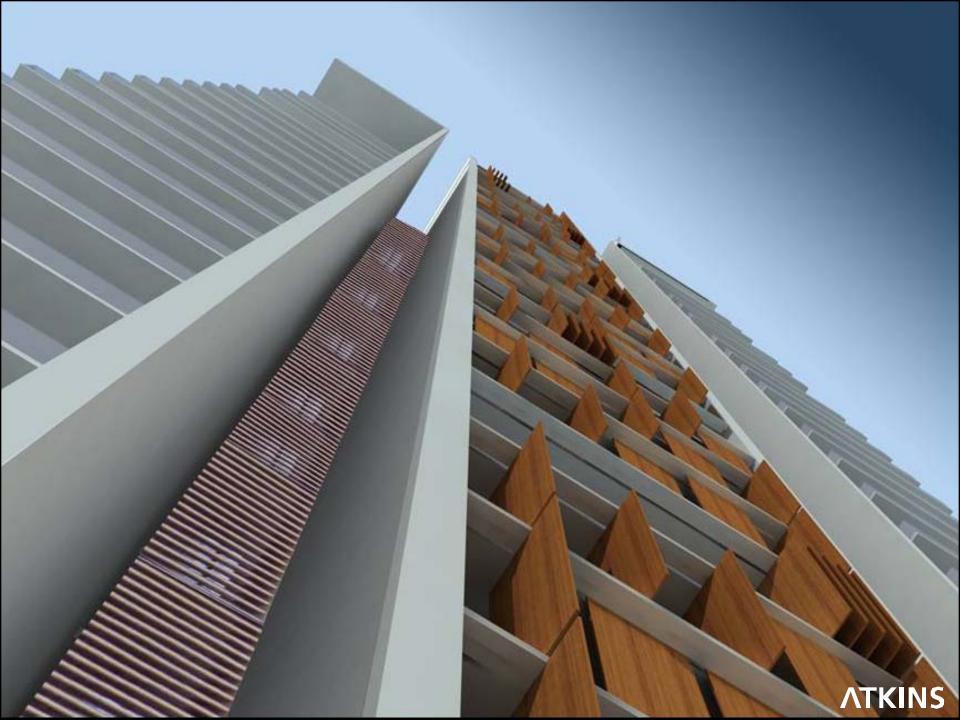

Complete

# Al Mas Tower









# 21st Century Tower





Facilities: Residential

**Features**: Fifty floors of two and three-bedroom apartments, retail facilities on the ground and mezzanine floor, health and leisure facilities on the roof, a nine storey car park for 412 cars, two floors of which are occupied by building services.

Total Built-up area: 86,000m2

Status: Complete



# Chelsea Tower





- Facility: Mixed-used, Residential and Retail
- Features: 50-storey tower plus a ground floor, 282 one, two and three bedroom apartments, swimming pool, gym, squash courts and changing rooms. The ground floor houses retail facilities.
- Total Built-up area: 65,920m2
- Status: Complete





# Iris Bay

Dubai











# **Dubai Promenade**

Dubai











## **Channel Towers**









### **Bahrain World Trade Centre**





### **Conceptual inspirations for the towers:**

Yacht Sails inspired the Tower shape & aerodynamics





### **Conceptual inspirations for the towers:**











#### Bahrain's constant onshore breeze



# rising warm air land sea breeze

### **Bahrain Wind Rose**

70% of Bahrain's annual wind energy is from north west

### Constant onshore sea breeze

Day time microclimate due to raising hot air over the Saudi desert

Completion
December 2007





## **DSEC Oval Tower**





- Facility: Office and commercial building
- Features: A ground floor, 2 basements, a 3 storey podium plus a 16-storey tower
- Total Built-up area: 23,934 sq m (*FAR*)
- 47,968 sq m (Gross)



## India Tower

India







# Kempenski



- Features: 255 m high five star hote