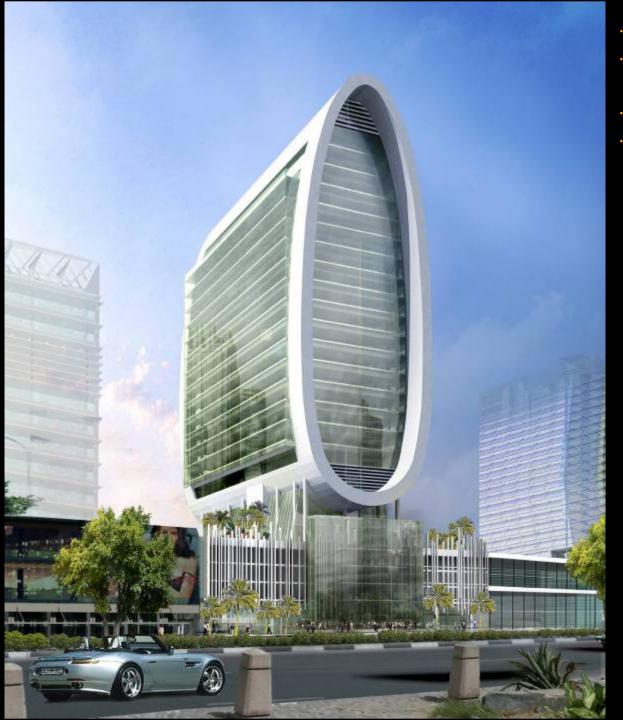

## **DSEC Oval Tower**

- Facility: Office and commercial building
- Features: A ground floor, 2 basements, a 3 storey podium plus a 16-storey tower
- Total Built-up area: 23,934 sq m (*FAR*)
- 47,968 sq m (Gross)