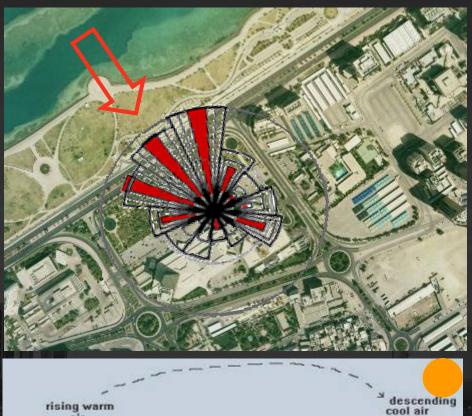

#### Bahrain's constant onshore breeze

# rising warm air land sea breeze

### Constant onshore sea breeze

Day time microclimate due to raising hot air over the Saudi desert

Completion
December 2007