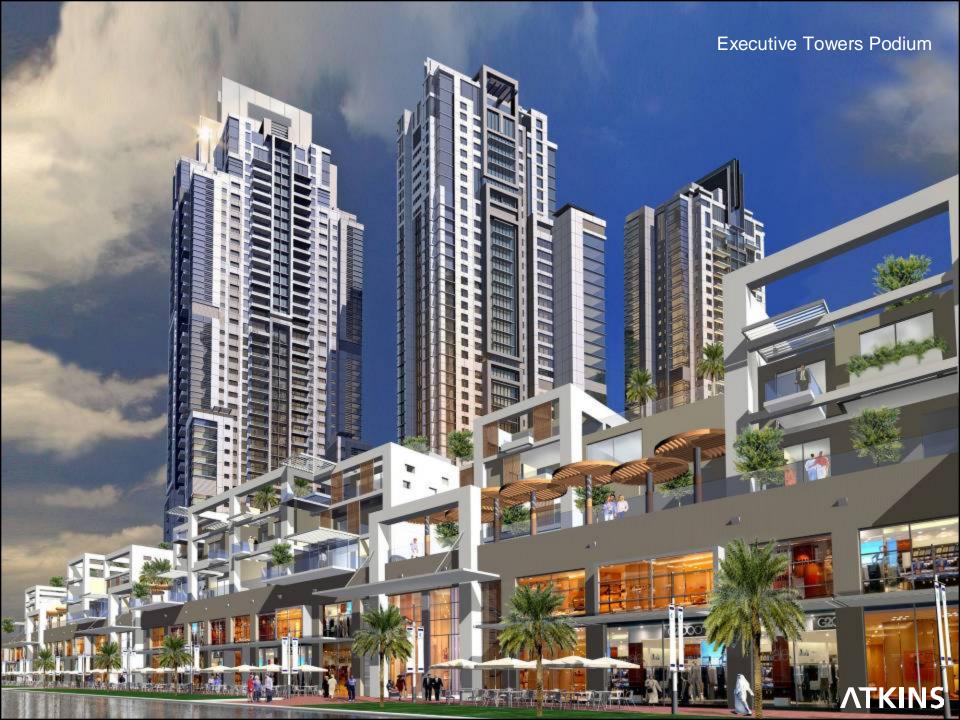

vering sustainable architecture
- Design efficiency (75% to 82%)



- Delighting our clients
- Aiming to excel at all we do
- Integrated
   architecture and
   engineering in a
   truly multi discipline
   ethos

#### Success attracts success

- Architecture now leads our regional business
- 50 staff in Dubai Office in 1999... 600 in 2007
- Regionally now over 2000 staff in 7 offices across the Middle East

# Selected built and current work:

# Burj Al Arab



#### Concept in 1994 ...









## Multi-discipline design team

- Project Management Services
- Building Services Engineering
- Civil & Structural Engineering
- All Architecture and Design
- Geotechnical & Marine Engineering
- Planning & Environmental Studies

### Jumeirah Beach Hotel







# **Business Bay Executive Towers**











#### Business Bay Sales Centre

- Facility: Administrative office for sales of commercial & residential property in Business Bay
- Built-up area: 3,400m2
- Status: Complete

# Al Mas Tower









# 21st Century Tower





Facilities: Residential

**Features**: Fifty floors of two and three-bedroom apartments, retail facilities on the ground and mezzanine floor, health and leisure facilities on the roof, a nine storey car park for 412 cars, two floors of which are occupied by building services.

Total Built-up area: 86,000m2

Status: Complete



# Chelsea Tower





- Facility: Mixed-used, Residential and Retail
- Features: 50-storey tower plus a ground floor, 282 one, two and three bedroom apartments, swimming pool, gym, squash courts and changing rooms. The ground floor houses r