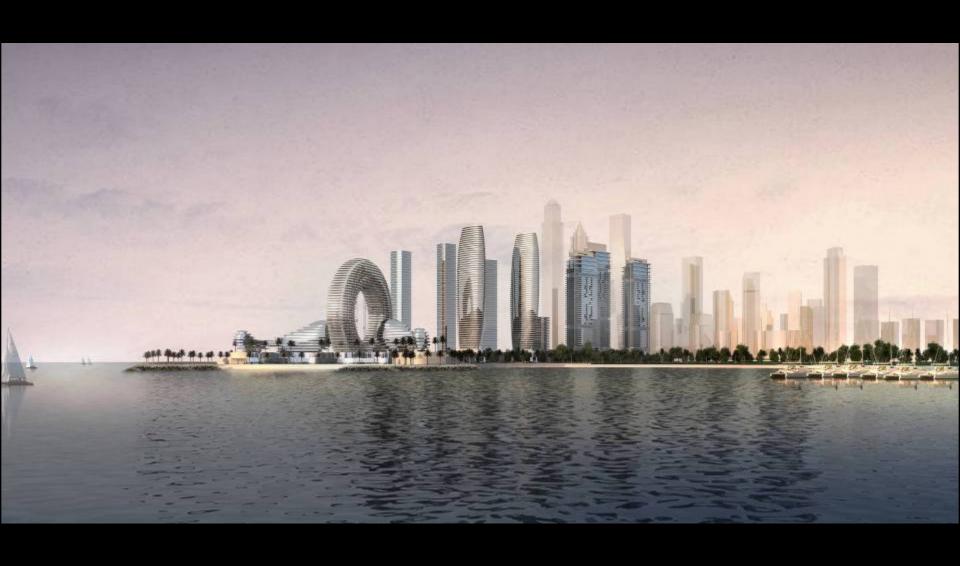

- Built-up area: 3,400m2
- Status: Complete

# Al Mas Tower









# 21st Century Tower





Facilities: Residential

**Features**: Fifty floors of two and three-bedroom apartments, retail facilities on the ground and mezzanine floor, health and leisure facilities on the roof, a nine storey car park for 412 cars, two floors of which are occupied by building services.

Total Built-up area: 86,000m2

Status: Complete



# Chelsea Tower





- Facility: Mixed-used, Residential and Retail
- Features: 50-storey tower plus a ground floor, 282 one, two and three bedroom apartments, swimming pool, gym, squash courts and changing rooms. The ground floor houses retail facilities.
- Total Built-up area: 65,920m2
- Status: Complete





# Iris Bay

Dubai











# **Dubai Promenade**

Dubai











## **Channel Towers**









### **Bahrain World Trade Centre**





### **Conceptual inspirations for the towers:**

Yacht Sails inspired the Tower shape & aerodynamics





### **Conceptual inspirations for the towers:**











#### Bahrain's constant onshore breeze



# rising warm air land sea breeze

### **Bahrain Wind Rose**

70% of Bahrain's annual wind energy is from north west

### Constant onshore sea breeze

Day time microclimate due to raising hot air over the Saudi desert

Completion
December 2007





## **DSEC Oval Tower**





- Facility: Office and commercial building
- Features: A ground floor, 2 basements, a 3 storey podium plus a 16-storey tower
- Total Built-up area: 23,934 sq m (*FAR*)
- 47,968 sq m (Gross)



## India Tower

India







# Kempenski



-