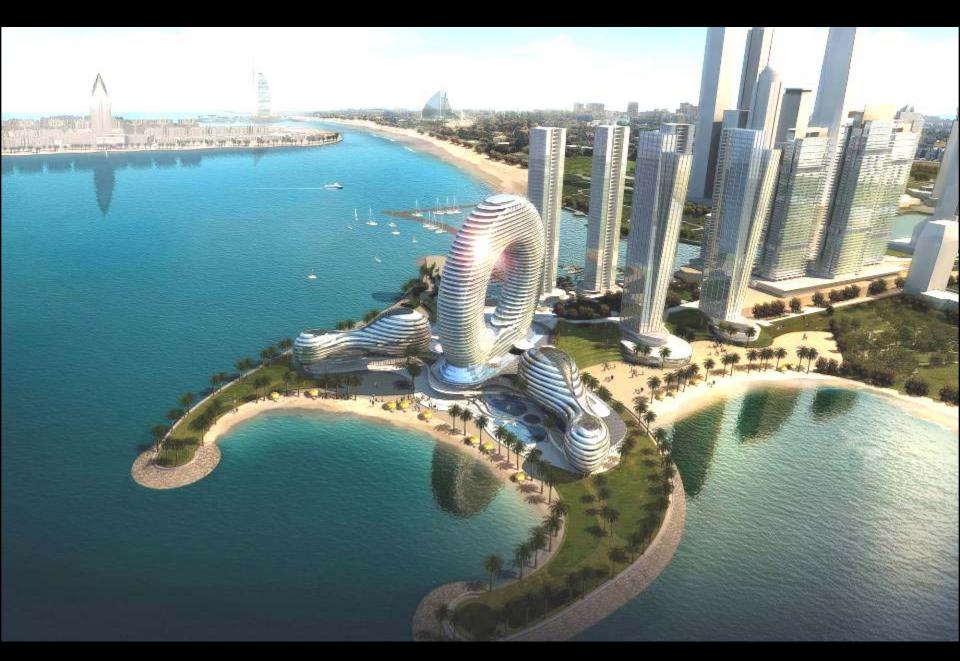

Built-up area: 3,400m2
- Status: Complete

# Al Mas Tower









# 21st Century Tower





Facilities: Residential

**Features**: Fifty floors of two and three-bedroom apartments, retail facilities on the ground and mezzanine floor, health and leisure facilities on the roof, a nine storey car park for 412 cars, two floors of which are occupied by building services.

Total Built-up area: 86,000m2

Status: Complete



# Chelsea Tower





- Facility: Mixed-used, Residential and Retail
- Features: 50-storey tower plus a ground floor, 282 one, two and three bedroom apartments, swimming pool, gym, squash courts and changing rooms. The ground floor houses retail facilities.
- Total Built-up area: 65,920m2
- Status: Complete





# Iris Bay

Dubai











# **Dubai Promenade**

Dubai











## **Channel Towers**









### **Bahrain World Trade Centre**





### **Conceptual inspirations for the towers:**

Yacht Sails inspired the Tower shape & aerodynamics





### **Conceptual inspirations for the towers:**











#### Bahrain's constant onshore breeze



# rising warm air land sea breeze

### **Bahrain Wind Rose**

70% of Bahrain's annual wind energy is from north west

### Constant onshore sea breeze

Day time microclimate due to raising hot air over the Saudi desert

Completion
December 2007





## **DSEC Oval Tower**





- Facility: Office and commercial building
- Features: A ground floor, 2 basements, a 3 storey podium plus a 16-storey tower
- Total Built-up area: 23,934 sq m (*FAR*)
- 47,968 sq m (Gross)



## India Tower

India







# Kempenski



- Fe