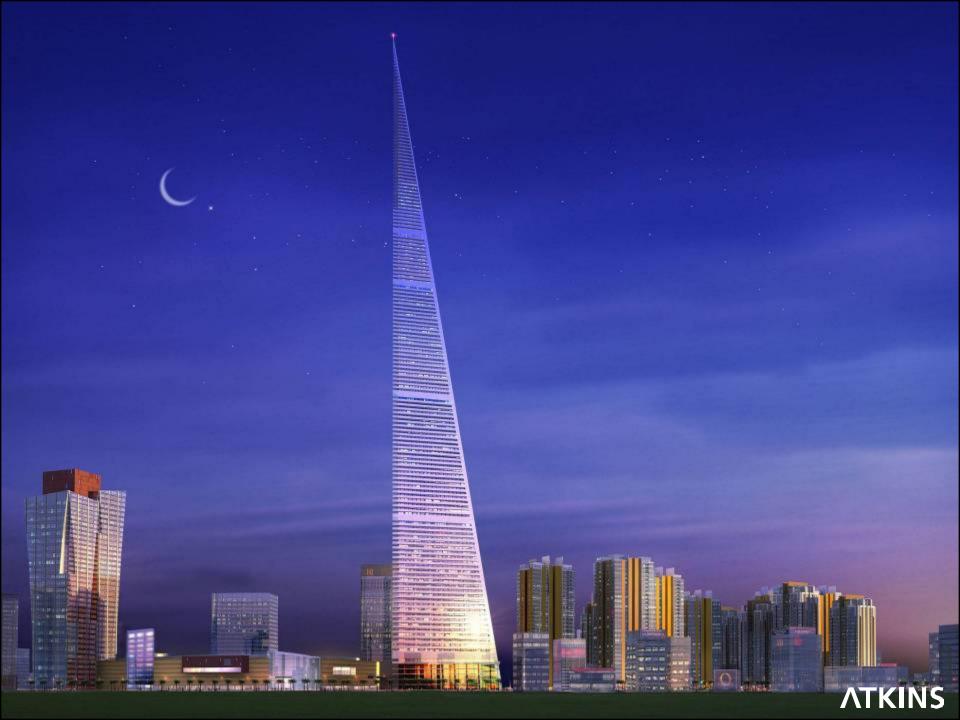

### Al Durrah Tower

- Facility: Residential
- Features: A 292m high, 75storey landmark residential tower comprising a basement, ground floor, mezzanine, a 12storey car park for 909 cars and 75 floors of residential accommodation.
- Total Built-up area: 134,398m2