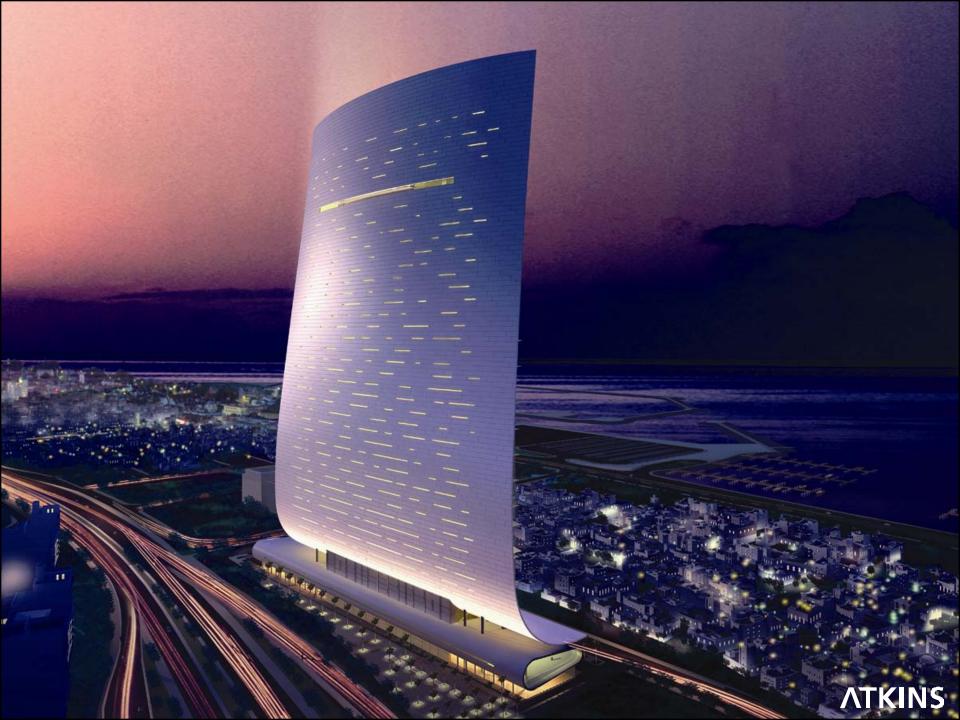

### **Bahrain World Trade Centre**

### **Conceptual inspirations for the towers:**

Yacht Sails inspired the Tower shape & aerodynamics