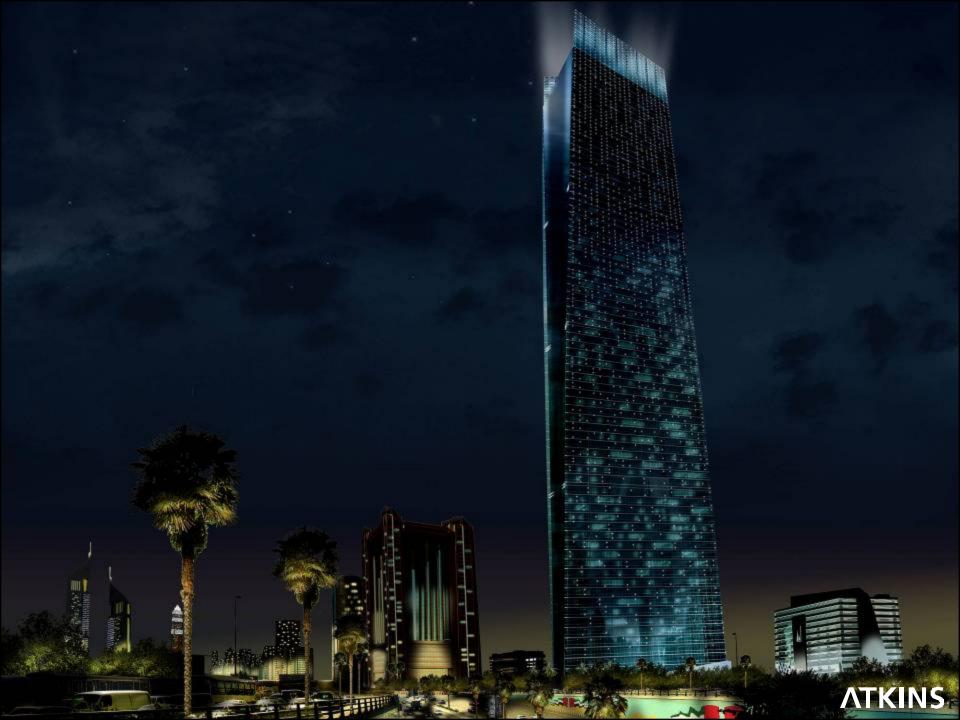

st

### Constant onshore sea breeze

Day time microclimate due to raising hot air over the Saudi desert

Completion
December 2007





## **DSEC Oval Tower**





- Facility: Office and commercial building
- Features: A ground floor, 2 basements, a 3 storey podium plus a 16-storey tower
- Total Built-up area: 23,934 sq m (*FAR*)
- 47,968 sq m (Gross)



## India Tower

India







# Kempenski



- Features: 255 m high five star hotel, office and shopping centre.
  Total built-up area of 235,424 sq m
- Status: Design competition







# Lighthouse Tower

DIFC, Dubai



Lighthouse Tower DIFC, Dubai

#### **Low Carbon Tower**

Aims to reduce its **Carbon Emissions by up to 65%** and using **40% less water** 













# Trump Tower

Palm Jumeirah, Dubai











### Al Durrah Tower







- Facility: Residential
- Features: A 292m high, 75storey landmark residential tower comprising a basement, ground floor, mezzanine, a 12storey car park for 909 cars and 75 floors of residential accommodation.
- Total Built-up area: 134,398m2

# Supreme Education Council Headquarters

Qatar







# Kuwait Investment Authority Headquarters

Kuwait









## Waterfront Development

Bahrain









### **Durrat Al Bahrain**

Bahrain





■ Approved Master Plan – March 2004





# Al Sharq Office Tower

Kuwait





Features: Office tower comprising shopping arcades, outdoor spaces, fitness clubs, restaurant and café quarters. Total built-up area of 28,000 sq m
Status: Concept design





## Ritz Carlton

Kuwait







Innovations for the future

#### **Thank You**