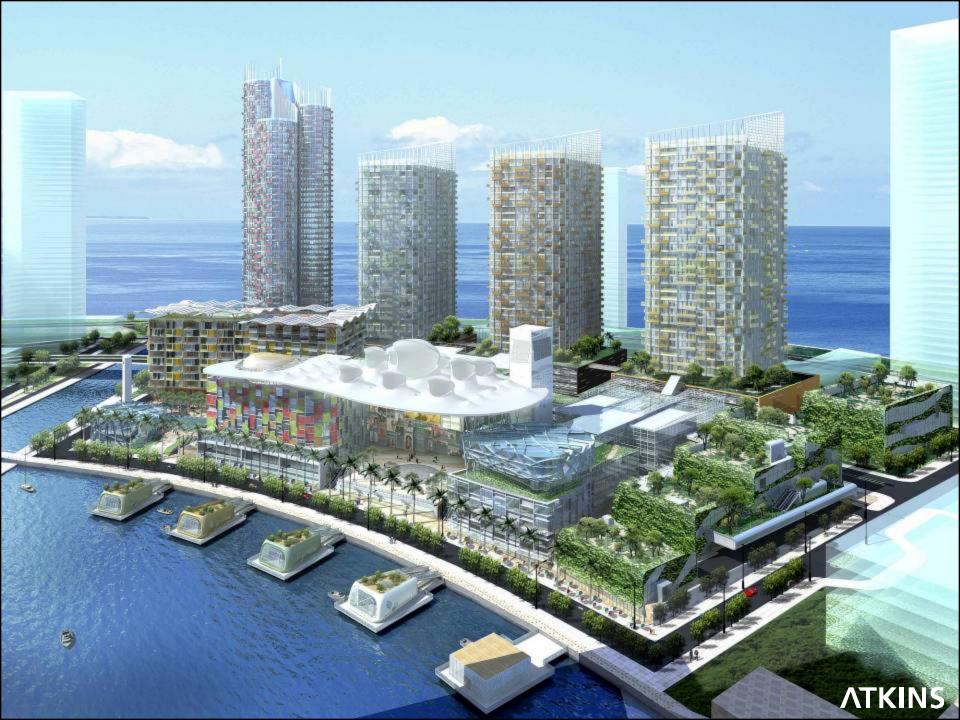

eatures: 255 m high five star hotel, office and shopping centre.
  Total built-up area of 235,424 sq m
- Status: Design competition







# Lighthouse Tower

DIFC, Dubai



Lighthouse Tower DIFC, Dubai

#### **Low Carbon Tower**

Aims to reduce its **Carbon Emissions by up to 65%** and using **40% less water** 













# Trump Tower

Palm Jumeirah, Dubai











### Al Durrah Tower







- Facility: Residential
- Features: A 292m high, 75storey landmark residential tower comprising a basement, ground floor, mezzanine, a 12storey car park for 909 cars and 75 floors of residential accommodation.
- Total Built-up area: 134,398m2

# Supreme Education Council Headquarters

Qatar







# Kuwait Investment Authority Headquarters

Kuwait









## Waterfront Development

Bahrain









### **Durrat Al Bahrain**

Bahrain





■ Approved Master Plan – March 2004





# Al Sharq Office Tower

Kuwait





Features: Office tower comprising shopping arcades, outdoor spaces, fitness clubs, restaurant and café quarters. Total built-up area of 28,000 sq m
Status: Concept design





## Ritz Carlton

Kuwait







Innovations for the future

#### **Thank You**