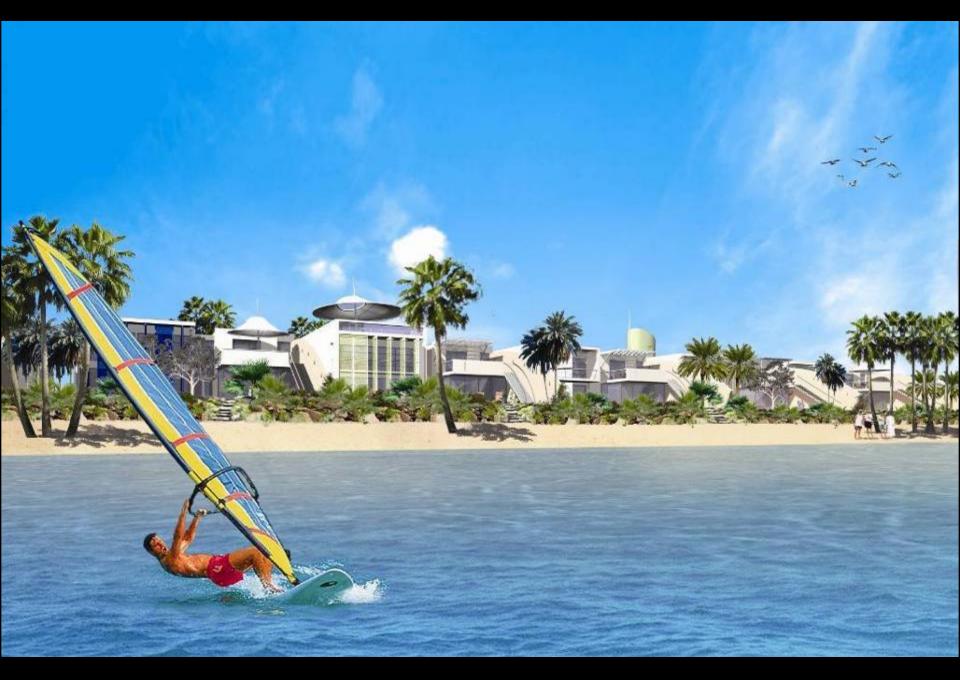

rea of 235,424 sq m
- Status: Design competition







# Lighthouse Tower

DIFC, Dubai



Lighthouse Tower DIFC, Dubai

#### **Low Carbon Tower**

Aims to reduce its **Carbon Emissions by up to 65%** and using **40% less water** 













# Trump Tower

Palm Jumeirah, Dubai











### Al Durrah Tower







- Facility: Residential
- Features: A 292m high, 75storey landmark residential tower comprising a basement, ground floor, mezzanine, a 12storey car park for 909 cars and 75 floors of residential accommodation.
- Total Built-up area: 134,398m2

# Supreme Education Council Headquarters

Qatar







# Kuwait Investment Authority Headquarters

Kuwait









## Waterfront Development

Bahrain









### **Durrat Al Bahrain**

Bahrain





■ Approved Master Plan – March 2004





# Al Sharq Office Tower

Kuwait





Features: Office tower comprising shopping arcades, outdoor spaces, fitness clubs, restaurant and café quarters. Total built-up area of 28,000 sq m
Status: Concept design





## Ritz Carlton

Kuwait







Innovations for the future

#### **Thank You**