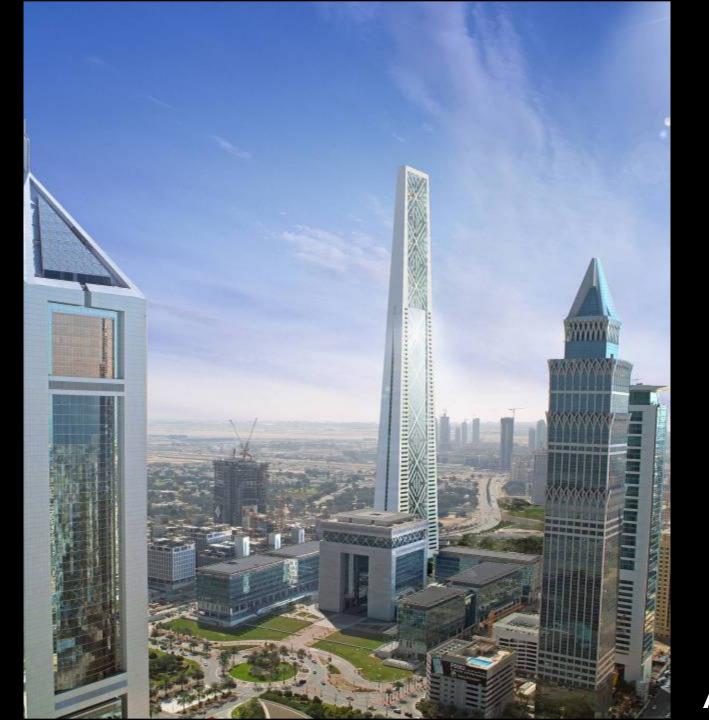

# Lighthouse Tower

DIFC, Dubai

Lighthouse Tower DIFC, Dubai

#### **Low Carbon Tower**

Aims to reduce its **Carbon Emissions by up to 65%** and using **40% less water** 