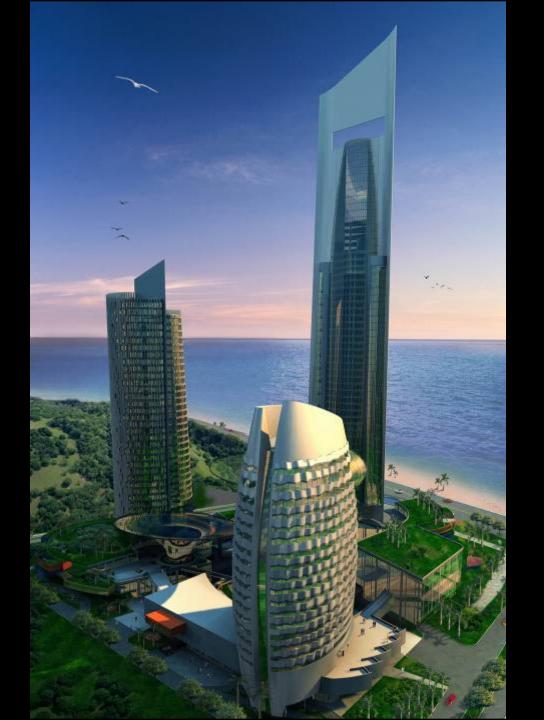

# Trump Tower

Palm Jumeirah, Dubai











### Al Durrah Tower







- Facility: Residential
- Features: A 292m high, 75storey landmark residential tower comprising a basement, ground floor, mezzanine, a 12storey car park for 909 cars and 75 floors of residential accommodation.
- Total Built-up area: 134,398m2

# Supreme Education Council Headquarters

Qatar







# Kuwait Investment Authority Headquarters

Kuwait









## Waterfront Development

Bahrain









### **Durrat Al Bahrain**

Bahrain





■ Approved Master Plan – March 2004





# Al Sharq Office Tower

Kuwait





Features: Office tower comprising shopping arcades, outdoor spaces, fitness clubs, restaurant and café quarters. Total built-up area of 28,000 sq m
Status: Concept design





## Ritz Carlton

Kuwait







Innovations for the future

#### **Thank You**