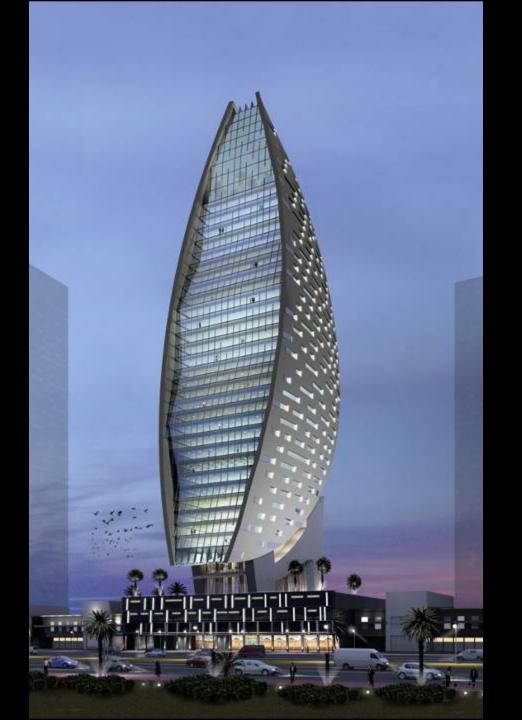

## **DSEC Oval Tower**

- Facility: Office and commercial building
- Features: A ground floor, 2 basements, a 3 storey podium plus a 16-storey tower
- Total Built-up area: 23,934 sq m (*FAR*)
- 47,968 sq m (Gross)